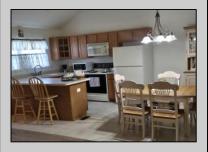

PROPERTY DETAILS

UnitFeatures Parking
Wall To Wall Carpet Parking
Cathedral Ceiling

ParkingGarage Parking Pad OtherRooms AppliancesIncluded Living Room Range

Living Room Range
Kitchen Refrigerator
Dining Area Washer
Laundry/Utility Room Dryer
Great Room Dishwasher
1st Floor Master Disposal