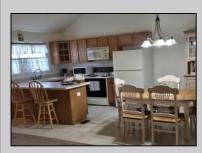

## COMMENTS

Come see this cozy condo in charming Gateway Shores, a friendly and convenient 55 plus community located in Cape May Court House. This home features 2 bedrooms (including a large master), a spacious living area, a full sized laundry/utility room. and 2 full baths. The master bath has an almost zero shower entry providing easy access. There is a large rear deck with plenty of room to relax and enjoy the outdoors. Gateway Shores offers a clubhouse, refreshing swimming pool, and a very welcoming community feeling. The condo fee covers exterior insurances, snow removal, and landscaping care. All this located a short drive from all our famous Cape May County beaches. The property is easy to show. Come take a look today!

## **PROPERTY DETAILS** ParkingGarage Parking Pad

Living Room Kitchen **Dining Area** Laundry/Utility Room Great Room 1st Floor Bedroom

OtherRooms

Cooling

AppliancesIncluded Range Refrigerator Washer Dryer Dishwasher Master Disposal Smoke/Fire Detector