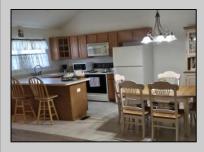

**PROPERTY DETAILS** 

UnitFeatures ParkingGarage Wall To Wall Carpet

Cathedral Ceiling

Parking Pad

OtherRooms Living Room

Range Kitchen Refrigerator Washer Dining Area Laundry/Utility Room Dryer Great Room Dishwasher 1st Floor Master Disposal