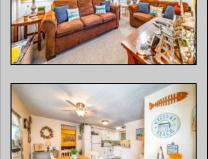

## COMMENTS

GREAT LOCATION! STEPS TO THE BEACH & PROMENADE, DOWNTOWN RESTAURANTS, SHOPS, AND EXCURSION PARK! Smell and hear the ocean! This spacious and meticulously well maintained 2 bedroom, 1 bath condo offers a comfortable and large 882 square feet of living space. Walk out the front door & across the street to the 39th Street beach ramp and the beach. This unit is located on the Pleasure Avenue side of the condo complex and has a view of the Promenade and dunes. This beachy condo can be the ideal summer escape or a good investment with a great rental history- great potential for rental income! A large, open kitchen with white cabinetry offers plenty of space, storage, and prep area with a dining area. The living room area features a large storage closet and a closet with the washer and dryer. Outside features include plenty of storage space with a spacious 6\' x 8\' owner storage closet, outside shower, an additional indoor common storage area for owners, and a large common area porch to enjoy your morning coffee or Sea Isle sunsets in the evening. Centrally located to everything in town, just park the car and walk to the best of everything Sea Isle City has to offer. Monthly Condo Fee includes- Home Owners insurance, common area repairs of building, Two Brand new window unit air conditioners are included in sale.