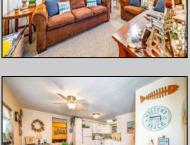

## COMMENTS

GREAT LOCATION! STEPS TO THE BEACH & PROMENADE, DOWNTOWN RESTAURANTS, SHOPS, AND EXCURSION PARK! Smell and hear the ocean! This spacious and meticulously well maintained 2 bedroom, 1 bath condo offers a comfortable and large 882 square feet of living space. Walk out the front door & across the street to the 39th Street beach ramp and the beach. This unit is located on the Pleasure Avenue side of the condo complex and has a view of the Promenade and dunes. This beachy condo can be the ideal summer escape or a good investment with a great rental history- great potential for rental income! A large, open kitchen with white cabinetry offers plenty of space, storage, and prep area with a dining area. The living room area features a large storage closet and a closet with the washer and dryer. Outside features include plenty of storage space with a spacious 6\' x 8\' owner storage closet, outside shower, an additional indoor common storage area for owners, and a large common area porch to enjoy your morning coffee or Sea Isle sunsets in the evening. Centrally located to everything in town, just park the car and walk to the best of everything Sea Isle City has to offer. Monthly Condo Fee includes- Home Owners insurance, common area repairs of building, Two Brand new window unit air conditioners are included in sale.