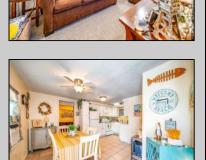

## **COMMENTS**

GREAT LOCATION! STEPS TO THE BEACH & PROMENADE, DOWNTOWN RESTAURANTS, SHOPS, AND EXCURSION PARK! Smell and hear the ocean! This spacious and meticulously well maintained 2 bedroom, 1 bath condo offers a comfortable and large 882 square feet of living space. Walk out the front door & across the street to the 39th Street beach ramp and the beach. This unit is located on the Pleasure Avenue side of the condo complex and has a view of the Promenade and dunes. This beachy condo can be the ideal summer escape or a good investment with a great rental history- great potential for rental income! A large, open kitchen with white cabinetry offers plenty of space, storage, and prep area with a dining area. The living room area features a large storage closet and a closet with the washer and dryer. Outside features include plenty of storage space with a spacious 6\text{\text{'}} x 8\text{\text{'}} owner storage closet, outside shower, an additional indoor common storage area for owners, and a large common area porch to enjoy your morning coffee or Sea Isle sunsets in the evening. Centrally located to everything in town, just park the car and walk to the best of everything Sea Isle City has to offer. Monthly Condo Fee includes- Home Owners insurance, common area repairs of building, Two Brand new window unit air conditioners are included in sale.