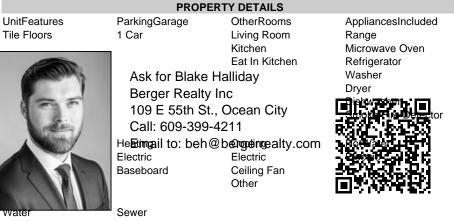

## COMMENTS

GREAT LOCATION! STEPS TO THE BEACH & PROMENADE, DOWNTOWN RESTAURANTS, SHOPS, AND EXCURSION PARK! Smell and hear the ocean! This spacious and meticulously well maintained 2 bedroom, 1 bath condo offers a comfortable and large 882 square feet of living space. Walk out the front door & across the street to the 39th Street beach ramp and the beach. This unit is located on the Pleasure Avenue side of the condo complex and has a view of the Promenade and dunes. This beachy condo can be the ideal summer escape or a good investment with a great rental history- great potential for rental income! A large, open kitchen with white cabinetry offers plenty of space, storage, and prep area with a dining area. The living room area features a large storage closet and a closet with the washer and dryer. Outside features include plenty of storage space with a spacious 6\' x 8\' owner storage closet, outside shower, an additional indoor common storage area for owners, and a large common area porch to enjoy your morning coffee or Sea Isle sunsets in the evening. Centrally located to everything in town, just park the car and walk to the best of everything Sea Isle City has to offer. Monthly Condo Fee includes- Home Owners insurance, common area repairs of building, Two Brand new window unit air conditioners are included in sale.