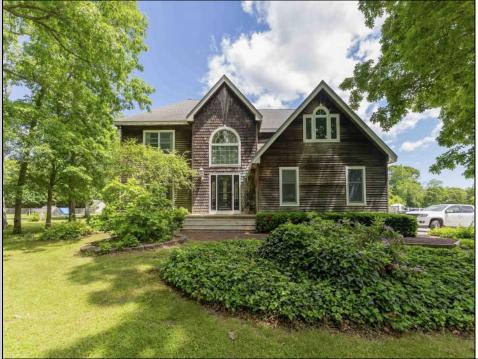

## COMMENTS

Welcome to this INVITING 4-bedroom, 3.5-bathroom gem that radiates warmth and sophistication, blending style with everyday comfort. As you enter, a GRAND 2-story foyer welcomes you, hinting at the charm within. The main floor flows effortlessly with a cozy family room for relaxing evenings, a dedicated office for focused work, a convenient half bath, and ELEGANT formal living and dining rooms ideal for hosting memorable gatherings. The heart of the home-a newly renovated kitchen-beckons with its SLEEK quartz countertops, spacious island with seating, and modern flair, perfect for culinary adventures or casual mornings. Upstairs, discover a haven of comfort with FOUR generously sized bedrooms, including a luxurious primary suite featuring a private exercise area, expansive walk-in closet, spa-like full bath, and a SERENE deck with a charming spiral staircase. A versatile loft space and a convenient laundry room make upstairs living a breeze. The 3/4 basement, with full-sized windows, a private entrance, full bathroom, and wet bar, offers endless possibilities for entertaining or creating a cozy retreat. Plus, a full attic provides ample storage for all your needs. Outside, your private oasis awaits! Dive into the 24' above-ground POOL, unwind on multiple decks, or soak in the TRANQUIL surroundings. Adventure and convenience are at your doorstep, with a nearby bike path, shopping, dining, and the beautiful Stone Harbor BEACHES just a quick 10-minute drive away. Welcome home to a lifestyle of comfort, elegance, and endless

| possibilities!                                     |                                                                              |                                                                             |                                                                                                                                                                                    |
|----------------------------------------------------|------------------------------------------------------------------------------|-----------------------------------------------------------------------------|------------------------------------------------------------------------------------------------------------------------------------------------------------------------------------|
| PROPERTY DETAILS                                   |                                                                              |                                                                             |                                                                                                                                                                                    |
| Exterior<br>Shingle<br>Wood<br>Solar Panels-Leased | OutsideFeatures<br>Patio<br>Deck<br>Porch<br>Fenced Yard<br>Storage Building | ParkingGarage<br>1.5 Car<br>Attached<br>Auto Door Opener<br>Gravel Driveway | OtherRooms<br>Living Room<br>Dining Room<br>Kitchen<br>Den/TV Room<br>Recreation/Family<br>Dining Area<br>Pantry<br>Laundry/Utility Room<br>Library/Study<br>Loft<br>Storage Attic |
| InteriorFeatures<br>Smoke/Fire Alarm               | AppliancesIncluded                                                           | AlsoIncluded                                                                | Basement<br>Partial                                                                                                                                                                |