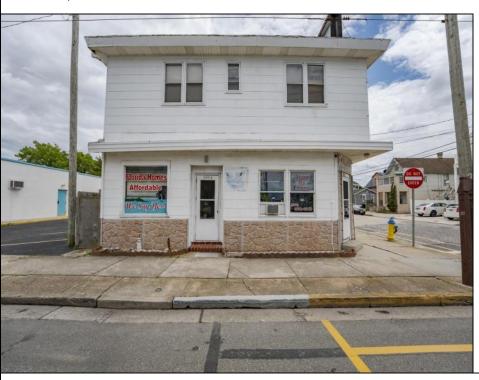

## **COMMENTS**

Welcome to 4517 Park Blvd – a unique multi-family/mixed-use opportunity in the heart of Wildwood! Conveniently located just a few blocks off Rio Grande Avenue, this property offers easy access as soon as you enter the island. The layout includes two 1-bedroom, 1-bath units: on the first floor, a larger 2 bed, 1 bath unit on the second floor, and a detached rear cottage with its own 2-bedroom, 1-bath setup. This property also has a separate electric meter that provides power to a lishted sign on the roof which can provide additional income opportunity. This prime location puts you within walking distance to some of Wildwood's most popular attractions, including The Waterfront, MudHen Brewing Company, Maxwell Field, and Island Miniature Golf. Whether you\'re looking to invest, renovate, or expand, the potential here is endless for investors, developers, or those seeking rental income. Don't miss this rare opportunity to own a versatile property in one of the shore's most vibrant communities!