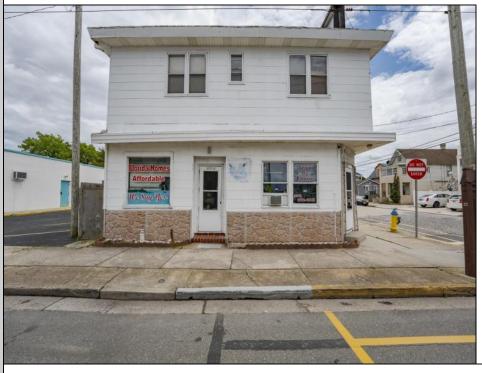

## COMMENTS

Welcome to 4517 Park Blvd – a unique multi-family/mixed-use opportunity in the heart of Wildwood! Conveniently located just a few blocks off Rio Grande Avenue, this property offers easy access as soon as you enter the island. The layout includes two 1-bedroom, 1-bath units: on the first floor, a larger 2 bed, 1 bath unit on the second floor, and a detached rear cottage with its own 2-bedroom, 1-bath setup. This property also has a separate electric meter that provides power to a lishted sign on the roof which can provide additional income opportunity. This prime location puts you within walking distance to some of Wildwood's most popular attractions, including The Waterfront, MudHen Brewing Company, Maxwell Field, and Island Miniature Golf. Whether you\'re looking to invest, renovate, or expand, the potential here is endless for investors, developers, or those seeking rental income. Don't miss this rare opportunity to own a versatile property in one of the shore's most vibrant communities!