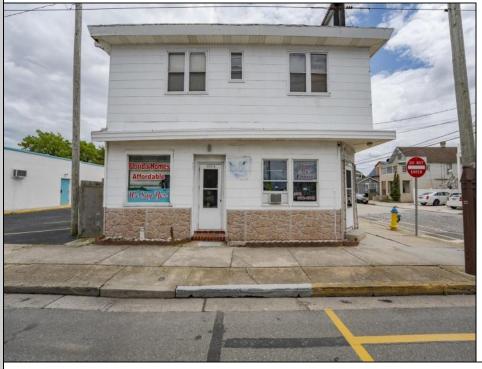

## COMMENTS

Welcome to 4517 Park Blvd – a unique multi-family/mixed-use opportunity in the heart of Wildwood! Conveniently located just a few blocks off Rio Grande Avenue, this property offers easy access as soon as you enter the island. The layout includes two 1-bedroom, 1-bath units: on the first floor, a larger 2 bed, 1 bath unit on the second floor, and a detached rear cottage with its own 2-bedroom, 1-bath setup. This property also has a separate electric meter that provides power to a lishted sign on the roof which can provide additional income opportunity. This prime location puts you within walking distance to some of Wildwood's most popular attractions, including The Waterfront, MudHen Brewing Company, Maxwell Field, and Island Miniature Golf. Whether you're looking to invest, renovate, or expand, the potential here is endless for investors, developers, or those seeking rental income. Don't miss this rare opportunity to own a versatile property in one of the shore's most vibrant communities!