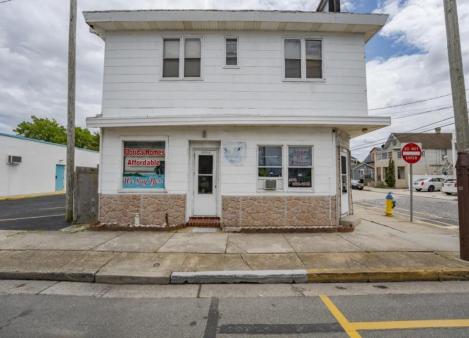

## COMMENTS

Welcome to 4517 Park Blvd — a unique multi-family/mixed-use opportunity in the heart of Wildwood! Conveniently located just a few blocks off Rio Grande Avenue, this property offers easy access as soon as you enter the island. The layout includes two 1-bedroom, 1-bath units: on the first floor, a larger 2 bed, 1 bath unit on the second floor, and a detached rear cottage with its own 2-bedroom, 1-bath setup. This property also has a separate electric meter that provides power to a lishted sign on the roof which can provide additional income opportunity. This prime location puts you within walking distance to some of Wildwood's most popular attractions, including The Waterfront, MudHen Brewing Company, Maxwell Field, and Island Miniature Golf. Whether you\'re looking to invest, renovate, or expand, the potential here is endless for investors, developers, or those seeking rental income. Don't miss this rare opportunity to own a versatile property in one of the shore's most vibrant communities!