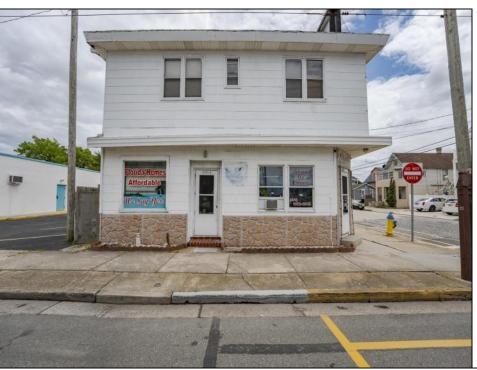

## **COMMENTS**

Welcome to 4517 Park Blvd — a unique multi-family/mixed-use opportunity in the heart of Wildwood! Conveniently located just a few blocks off Rio Grande Avenue, this property offers easy access as soon as you enter the island. The layout includes two 1-bedroom, 1-bath units: on the first floor, a larger 2 bed, 1 bath unit on the second floor, and a detached rear cottage with its own 2-bedroom, 1-bath setup. This property also has a separate electric meter that provides power to a lishted sign on the roof which can provide additional income opportunity. This prime location puts you within walking distance to some of Wildwood's most popular attractions, including The Waterfront, MudHen Brewing Company, Maxwell Field, and Island Miniature Golf. Whether you\'re looking to invest, renovate, or expand, the potential here is endless for investors, developers, or those seeking rental income. Don't miss this rare opportunity to own a versatile property in one of the shore's most vibrant communities!