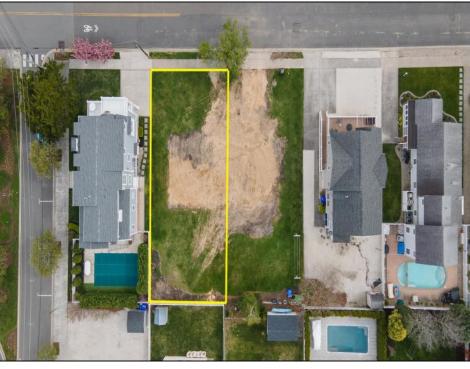

## COMMENTS

Prime Avalon location! Build your dream beach home on this vacant 50x110 lot, just steps from the shore and Avalon\'s renowned restaurants. Architectural plans featuring a sun-drenched pool are included - turn your dream into reality faster! Don\'t miss this rare opportunity! \*\*\*Build you own home, and be all in for less than the sale price of comparable listings, next door and across the street\*\*\*