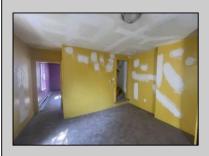

## **COMMENTS**

Two Story Building located in Bridgeton, features eat in kitchen, sitting area, bathroom, 2 bedrooms, full basement with mechanicals, new hot water heater, roof, New HVAC, new carpet.

|  | Р | RC | PE | RTY | DE. | TAILS |  |
|--|---|----|----|-----|-----|-------|--|