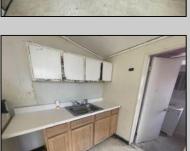

## **COMMENTS**

Two Story Building located in Bridgeton, features eat in kitchen, sitting area, bathroom, 2 bedrooms, full basement with mechanicals, new hot water heater, roof, New HVAC, new carpet.

|  | Р | RC | PE | RTY | DE. | TAILS |  |
|--|---|----|----|-----|-----|-------|--|

InteriorFeatures OutsideFeatures Exterior OtherRooms Vinyl Porch Living Room Wall to Wall Carpet Eat-In-Kitchen Vinyl Flooring

Cooling AppliancesIncluded **Basement** Heating

Gas Natural Central Air Condition Range Full Inside Entrance Forced Air