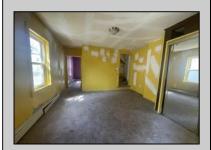

## **COMMENTS**

Two Story Building located in Bridgeton, features eat in kitchen, sitting area, bathroom, 2 bedrooms, full basement with mechanicals, new hot water heater, roof, New HVAC, new carpet.

|  | Р | RC | PE | RTY | DE. | TAILS |  |
|--|---|----|----|-----|-----|-------|--|