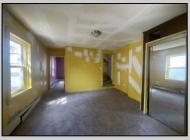

## **COMMENTS**

Two Story Building located in Bridgeton, features eat in kitchen, sitting area, bathroom, 2 bedrooms, full basement with mechanicals, new hot water heater, roof, New HVAC, new carpet.

|  | Р | RC | PE | RTY | DE. | TAILS |  |
|--|---|----|----|-----|-----|-------|--|

InteriorFeatures OutsideFeatures Exterior OtherRooms Vinyl Porch Living Room Wall to Wall Carpet Eat-In-Kitchen Vinyl Flooring

Cooling AppliancesIncluded **Basement** Heating

Gas Natural Central Air Condition Range Full Inside Entrance Forced Air