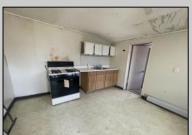

## **COMMENTS**

Two Story Building located in Bridgeton, features eat in kitchen, sitting area, bathroom, 2 bedrooms, full basement with mechanicals, new hot water heater, roof, New HVAC, new carpet.

|  | Р | RC | PE | RTY | DE. | TAILS |  |
|--|---|----|----|-----|-----|-------|--|

InteriorFeatures OutsideFeatures Exterior OtherRooms Vinyl Porch Living Room Wall to Wall Carpet Eat-In-Kitchen Vinyl Flooring

Cooling AppliancesIncluded **Basement** Heating

Gas Natural Central Air Condition Range Full Inside Entrance Forced Air