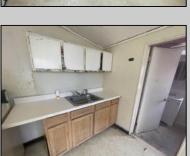

## **COMMENTS**

Two Story Building located in Bridgeton, features eat in kitchen, sitting area, bathroom, 2 bedrooms, full basement with mechanicals, new hot water heater, roof, New HVAC, new carpet.

|   |    | -, |     |     |       |  |
|---|----|----|-----|-----|-------|--|
| Р | RO | PE | RTY | DE. | TAILS |  |

| Exterior | OutsideFeatures | OtherRooms     | InteriorFeatures    |
|----------|-----------------|----------------|---------------------|
| Vinyl    | Porch           | Living Room    | Wall to Wall Carpet |
|          |                 | Eat-In-Kitchen | Vinyl Flooring      |