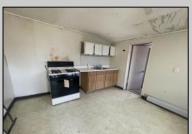

## **COMMENTS**

Two Story Building located in Bridgeton, features eat in kitchen, sitting area, bathroom, 2 bedrooms, full basement with mechanicals, new hot water heater, roof, New HVAC, new carpet.

|   |    | -, |     |     |       |  |
|---|----|----|-----|-----|-------|--|
| Р | RO | PE | RTY | DE. | TAILS |  |

| Exterior | OutsideFeatures | OtherRooms     | InteriorFeatures    |
|----------|-----------------|----------------|---------------------|
| Vinyl    | Porch           | Living Room    | Wall to Wall Carpet |
|          |                 | Eat-In-Kitchen | Vinyl Flooring      |