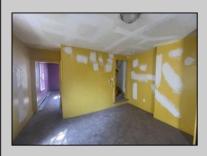

## **COMMENTS**

Two Story Building located in Bridgeton, features eat in kitchen, sitting area, bathroom, 2 bedrooms, full basement with mechanicals, new hot water heater, roof, New HVAC, new carpet.

|   |    | -, |     |     |       |  |
|---|----|----|-----|-----|-------|--|
| Р | RO | PE | RTY | DE. | TAILS |  |

| Exterior | OutsideFeatures | OtherRooms     | InteriorFeatures    |
|----------|-----------------|----------------|---------------------|
| Vinyl    | Porch           | Living Room    | Wall to Wall Carpet |
|          |                 | Eat-In-Kitchen | Vinyl Flooring      |