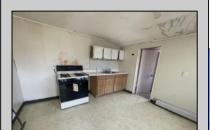

## **COMMENTS**

Two Story Building located in Bridgeton, features eat in kitchen, sitting area, bathroom, 2 bedrooms, full basement with mechanicals, new hot water heater, roof, New HVAC, new carpet.

| PROPE | RTY D | FTAII | S |
|-------|-------|-------|---|

InteriorFeatures Exterior OutsideFeatures OtherRooms Vinyl Porch Living Room Wall to Wall Carpet Eat-In-Kitchen Vinyl Flooring

Cooling AppliancesIncluded **Basement** Heating

Gas Natural Central Air Condition Range Full Inside Entrance Forced Air