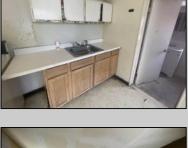

## **COMMENTS**

Two Story Building located in Bridgeton, features eat in kitchen, sitting area, bathroom, 2 bedrooms, full basement with mechanicals, new hot water heater, roof, New HVAC, new carpet.

| PROPE | RTY D | FTAII | S |
|-------|-------|-------|---|

InteriorFeatures Exterior OutsideFeatures OtherRooms Vinyl Porch Living Room Wall to Wall Carpet Eat-In-Kitchen Vinyl Flooring

Cooling AppliancesIncluded **Basement** Heating

Gas Natural Central Air Condition Range Full Inside Entrance Forced Air