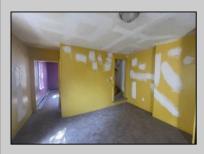

## **COMMENTS**

Two Story Building located in Bridgeton, features eat in kitchen, sitting area, bathroom, 2 bedrooms, full basement with mechanicals, new hot water heater, roof, New HVAC, new carpet.

| PROPE | RTY D | FTAII | S |
|-------|-------|-------|---|

InteriorFeatures Exterior OutsideFeatures OtherRooms Vinyl Porch Living Room Wall to Wall Carpet Eat-In-Kitchen Vinyl Flooring

Cooling AppliancesIncluded **Basement** Heating

Gas Natural Central Air Condition Range Full Inside Entrance Forced Air