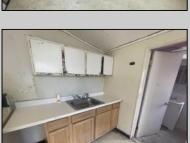

## **COMMENTS**

Two Story Building located in Bridgeton, features eat in kitchen, sitting area, bathroom, 2 bedrooms, full basement with mechanicals, new hot water heater, roof, New HVAC, new carpet.

| PROPE | RTY D | FTAII | S |
|-------|-------|-------|---|

InteriorFeatures Exterior OutsideFeatures OtherRooms Vinyl Porch Living Room Wall to Wall Carpet Eat-In-Kitchen Vinyl Flooring

Cooling AppliancesIncluded **Basement** Heating

Gas Natural Central Air Condition Range Full Inside Entrance Forced Air