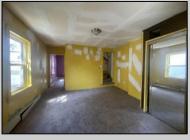

## **COMMENTS**

Two Story Building located in Bridgeton, features eat in kitchen, sitting area, bathroom, 2 bedrooms, full basement with mechanicals, new hot water heater, roof, New HVAC, new carpet.

| PROPE | RTY D | FTAII | S |
|-------|-------|-------|---|

InteriorFeatures Exterior OutsideFeatures OtherRooms Vinyl Porch Living Room Wall to Wall Carpet Eat-In-Kitchen Vinyl Flooring

Cooling AppliancesIncluded **Basement** Heating

Gas Natural Central Air Condition Range Full Inside Entrance Forced Air