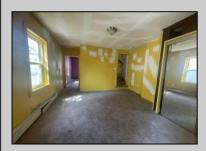

## **COMMENTS**

Two Story Building located in Bridgeton, features eat in kitchen, sitting area, bathroom, 2 bedrooms, full basement with mechanicals, new hot water heater, roof, New HVAC, new carpet.

| PROPE | RTY D | FTAII | S |
|-------|-------|-------|---|

InteriorFeatures Exterior OutsideFeatures OtherRooms Vinyl Porch Living Room Wall to Wall Carpet Eat-In-Kitchen Vinyl Flooring

Cooling AppliancesIncluded **Basement** Heating

Gas Natural Central Air Condition Range Full Inside Entrance Forced Air