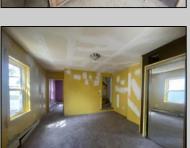

## **COMMENTS**

Two Story Building located in Bridgeton, features eat in kitchen, sitting area, bathroom, 2 bedrooms, full basement with mechanicals, new hot water heater, roof, New HVAC, new carpet.

|   |    | - , |     |     |              |  |
|---|----|-----|-----|-----|--------------|--|
| Р | RO | PE  | RTY | DE1 | <b>FAILS</b> |  |