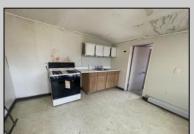

## **COMMENTS**

Two Story Building located in Bridgeton, features eat in kitchen, sitting area, bathroom, 2 bedrooms, full basement with mechanicals, new hot water heater, roof, New HVAC, new carpet.

|   |    | - , |     |     |              |  |
|---|----|-----|-----|-----|--------------|--|
| Р | RO | PE  | RTY | DE1 | <b>FAILS</b> |  |

Exterior OutsideFeatures OtherRooms InteriorFeatures
Vinyl Porch Living Room Wall to Wall Carpet
Eat-In-Kitchen Vinyl Flooring

AppliancesIncluded Basement Heating Cooling

Range Full Gas Natural Central Air Condition Inside Entrance Forced Air