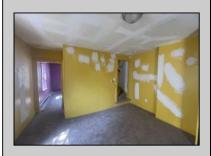

## **COMMENTS**

Two Story Building located in Bridgeton, features eat in kitchen, sitting area, bathroom, 2 bedrooms, full basement with mechanicals, new hot water heater, roof, New HVAC, new carpet.

|   |    | - , |     |     |              |  |
|---|----|-----|-----|-----|--------------|--|
| Р | RO | PE  | RTY | DE1 | <b>FAILS</b> |  |

Exterior OutsideFeatures OtherRooms InteriorFeatures
Vinyl Porch Living Room Wall to Wall Carpet
Eat-In-Kitchen Vinyl Flooring

AppliancesIncluded Basement Heating Cooling

Range Full Gas Natural Central Air Condition Inside Entrance Forced Air