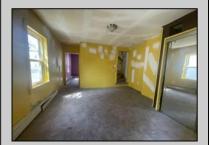

## **COMMENTS**

Two Story Building located in Bridgeton, features eat in kitchen, sitting area, bathroom, 2 bedrooms, full basement with mechanicals, new hot water heater, roof, New HVAC, new carpet.

|   |    | - , |     |     |              |  |
|---|----|-----|-----|-----|--------------|--|
| Р | RO | PE  | RTY | DE1 | <b>FAILS</b> |  |