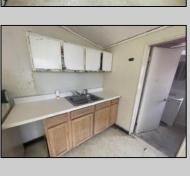

## **COMMENTS**

Two Story Building located in Bridgeton, features eat in kitchen, sitting area, bathroom, 2 bedrooms, full basement with mechanicals, new hot water heater, roof, New HVAC, new carpet.

|   |    | - , |     |     |              |  |
|---|----|-----|-----|-----|--------------|--|
| Р | RO | PE  | RTY | DE1 | <b>FAILS</b> |  |

Exterior OutsideFeatures OtherRooms InteriorFeatures
Vinyl Porch Living Room Wall to Wall Carpet
Eat-In-Kitchen Vinyl Flooring

AppliancesIncluded Basement Heating Cooling

Range Full Gas Natural Central Air Condition Inside Entrance Forced Air