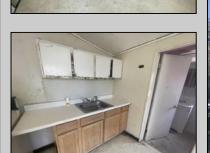

## **COMMENTS**

Two Story Building located in Bridgeton, features eat in kitchen, sitting area, bathroom, 2 bedrooms, full basement with mechanicals, new hot water heater, roof, New HVAC, new carpet.

| PROPE | RTY D | FTAII | S |
|-------|-------|-------|---|

OutsideFeatures Exterior OtherRooms InteriorFeatures Vinyl Porch Living Room Wall to Wall Carpet

Eat-In-Kitchen

Cooling AppliancesIncluded **Basement** Heating

Gas Natural Central Air Condition Range Full Inside Entrance Forced Air