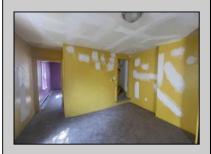

## **COMMENTS**

Two Story Building located in Bridgeton, features eat in kitchen, sitting area, bathroom, 2 bedrooms, full basement with mechanicals, new hot water heater, roof, New HVAC, new carpet.

| PROPE | RTY D | FTAII | S |
|-------|-------|-------|---|

OutsideFeatures Exterior OtherRooms InteriorFeatures Vinyl Porch Living Room Wall to Wall Carpet

Eat-In-Kitchen

Cooling AppliancesIncluded **Basement** Heating

Gas Natural Central Air Condition Range Full Inside Entrance Forced Air