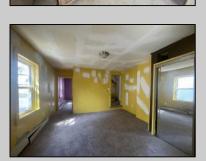

## **COMMENTS**

Two Story Building located in Bridgeton, features eat in kitchen, sitting area, bathroom, 2 bedrooms, full basement with mechanicals, new hot water heater, roof, New HVAC, new carpet.

| PROPE | RTY D | FTAII | S |
|-------|-------|-------|---|

OutsideFeatures Exterior OtherRooms InteriorFeatures Vinyl Porch Living Room Wall to Wall Carpet

Eat-In-Kitchen

Cooling AppliancesIncluded **Basement** Heating

Gas Natural Central Air Condition Range Full Inside Entrance Forced Air