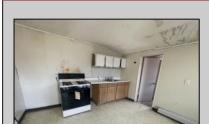

## **COMMENTS**

Two Story Building located in Bridgeton, features eat in kitchen, sitting area, bathroom, 2 bedrooms, full basement with mechanicals, new hot water heater, roof, New HVAC, new carpet.

| PROPE | RTY D | FTAII | S |
|-------|-------|-------|---|

OutsideFeatures Exterior OtherRooms InteriorFeatures Vinyl Porch Living Room Wall to Wall Carpet

Eat-In-Kitchen

Cooling AppliancesIncluded **Basement** Heating

Gas Natural Central Air Condition Range Full Inside Entrance Forced Air