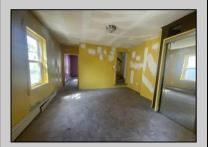

## **COMMENTS**

Two Story Building located in Bridgeton, features eat in kitchen, sitting area, bathroom, 2 bedrooms, full basement with mechanicals, new hot water heater, roof, New HVAC, new carpet.

| PROPE | RTY D | FTAII | S |
|-------|-------|-------|---|

OutsideFeatures Exterior OtherRooms InteriorFeatures Vinyl Porch Living Room Wall to Wall Carpet

Eat-In-Kitchen

Cooling AppliancesIncluded **Basement** Heating

Gas Natural Central Air Condition Range Full Inside Entrance Forced Air