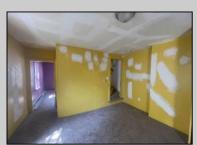

## COMMENTS

Two Story Building located in Bridgeton, features eat in kitchen, sitting area, bathroom, 2 bedrooms, full basement with mechanicals, new hot water heater, roof, New HVAC, new carpet.

| <br> |    | -, . |    |    |    |     |   |
|------|----|------|----|----|----|-----|---|
| Р    | RO | PE   | RT | ΥC | ET | AIL | S |