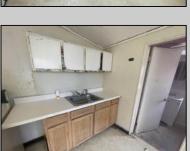

## COMMENTS

Two Story Building located in Bridgeton, features eat in kitchen, sitting area, bathroom, 2 bedrooms, full basement with mechanicals, new hot water heater, roof, New HVAC, new carpet.

| <br> |    | -, . |    |    |    |     |   |
|------|----|------|----|----|----|-----|---|
| Р    | RO | PE   | RT | ΥC | ET | AIL | S |

| 11101 21111 52111120 |                 |                               |                                       |  |  |
|----------------------|-----------------|-------------------------------|---------------------------------------|--|--|
| Exterior             | OutsideFeatures | OtherRooms                    | InteriorFeatures                      |  |  |
| Vinyl                | Porch           | Living Room<br>Eat-In-Kitchen | Wall to Wall Carpet<br>Vinyl Flooring |  |  |