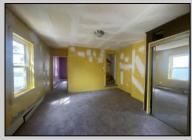

## COMMENTS

Two Story Building located in Bridgeton, features eat in kitchen, sitting area, bathroom, 2 bedrooms, full basement with mechanicals, new hot water heater, roof, New HVAC, new carpet.

| <br> |    | -, . |    |    |    |     |   |
|------|----|------|----|----|----|-----|---|
| Р    | RO | PE   | RT | ΥC | ET | AIL | S |

| 11101 21111 52111120 |                 |                               |                                       |  |  |
|----------------------|-----------------|-------------------------------|---------------------------------------|--|--|
| Exterior             | OutsideFeatures | OtherRooms                    | InteriorFeatures                      |  |  |
| Vinyl                | Porch           | Living Room<br>Eat-In-Kitchen | Wall to Wall Carpet<br>Vinyl Flooring |  |  |