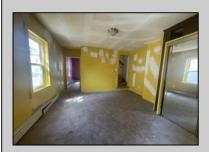

## COMMENTS

Two Story Building located in Bridgeton, features eat in kitchen, sitting area, bathroom, 2 bedrooms, full basement with mechanicals, new hot water heater, roof, New HVAC, new carpet.

| <br> |    | -, . |    |    |    |     |   |
|------|----|------|----|----|----|-----|---|
| Р    | RO | PE   | RT | ΥC | ET | AIL | S |