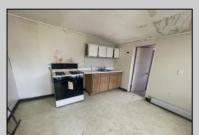

## COMMENTS

Two Story Building located in Bridgeton, features eat in kitchen, sitting area, bathroom, 2 bedrooms, full basement with mechanicals, new hot water heater, roof, New HVAC, new carpet.

| <br> |    | -, . |    |    |    |     |   |
|------|----|------|----|----|----|-----|---|
| Р    | RO | PE   | RT | ΥC | ET | AIL | S |

| 11101 21111 52111120 |                 |                               |                                       |  |  |
|----------------------|-----------------|-------------------------------|---------------------------------------|--|--|
| Exterior             | OutsideFeatures | OtherRooms                    | InteriorFeatures                      |  |  |
| Vinyl                | Porch           | Living Room<br>Eat-In-Kitchen | Wall to Wall Carpet<br>Vinyl Flooring |  |  |