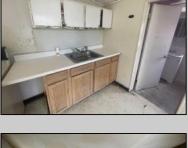

## COMMENTS

Two Story Building located in Bridgeton, features eat in kitchen, sitting area, bathroom, 2 bedrooms, full basement with mechanicals, new hot water heater, roof, New HVAC, new carpet.

| <br> |    | -, . |    |    |    |     |   |
|------|----|------|----|----|----|-----|---|
| Р    | RO | PE   | RT | ΥC | ET | AIL | S |

| 11101 21111 52111120 |                 |                               |                                       |  |  |
|----------------------|-----------------|-------------------------------|---------------------------------------|--|--|
| Exterior             | OutsideFeatures | OtherRooms                    | InteriorFeatures                      |  |  |
| Vinyl                | Porch           | Living Room<br>Eat-In-Kitchen | Wall to Wall Carpet<br>Vinyl Flooring |  |  |