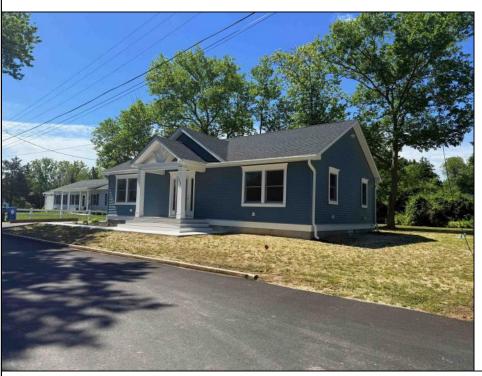

## COMMENTS

Completely Renovated 3 bedroom 2 bath ranch in desirable Upper Township. All new utilities and amenities including: new roof & HAVC and appliances. Huge backyard, patio and ample parking. Vaulted ceiling, spacious bedrooms, walk in closet & attic and laundry-utility room. Quiet enclave 10 minutes to the beaches.