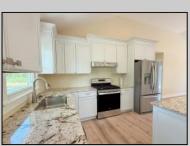

## COMMENTS

Completely Renovated 3 bedroom 2 bath ranch in desirable Upper Township. All new utilities and amenities including: new roof & HAVC and appliances. Huge backyard, patio and ample parking. Vaulted ceiling, spacious bedrooms, walk in closet & attic and laundry-utility room. Quiet enclave 10 minutes to the beaches.

InteriorFeatures
Cathedral Ceilings

AppliancesIncluded Basement Heating
Self-Clean Oven Crawl Space Gas Natural
Microwave Oven Outside Entrance Forced Air
Refrigerator

Washer for Sharon M. Russell

Dreferger Realty Inc
Dishwasher
Stove Natural Gas
Starrell's 609-399
Telephone to: smr@bergerrealty.com