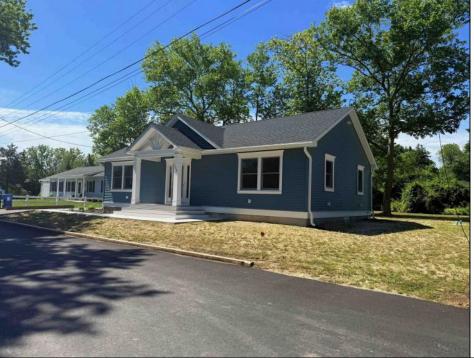

## 240 Dennisville Petersburg Petersburg, NJ 08270

Asking \$450,000.00

## COMMENTS

Completely Renovated 3 bedroom 2 bath ranch in desirable Upper Township. All new utilities and amenities including: new roof & HAVC and appliances. Huge backyard, patio and ample parking. Vaulted ceiling, spacious bedrooms, walk in closet & attic and laundry-utility room. Quiet enclave 10 minutes to the beaches.