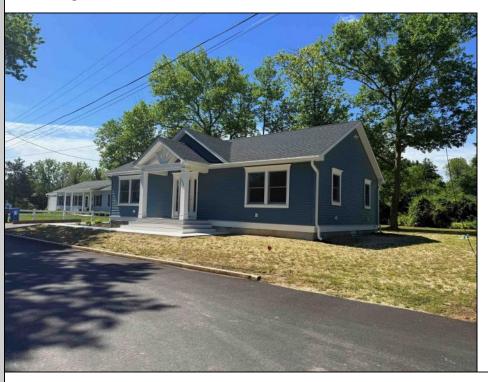

## 240 Dennisville Petersburg Petersburg, NJ 08270

Asking \$450,000.00

## **COMMENTS**

Completely Renovated 3 bedroom 2 bath ranch in desirable Upper Township. All new utilities and amenities including: new roof & HAVC and appliances. Huge backyard, patio and ample parking. Vaulted ceiling, spacious bedrooms, walk in closet & attic and laundry-utility room. Quiet enclave 10 minutes to the beaches