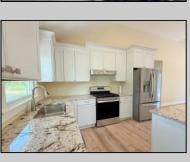

## **COMMENTS**

Completely Renovated 3 bedroom 2 bath ranch in desirable Upper Township. All new utilities and amenities including: new roof & HAVC and appliances. Huge backyard, patio and ample parking. Vaulted ceiling, spacious bedrooms, walk in closet & attic and laundry-utility room. Quiet enclave 10 minutes to the beaches

InteriorFeatures Cathedral Ceilings

AppliancesIncluded **Basement** Heating Self-Clean Oven Crawl Space Gas Natural Microwave Oven Outside Entrance Forced Air Refrigerator

Wask for Joyce McMahon Dræerger Realty Inc Dishwasher Stove Natural Case St Starrell's 609-399, 0076