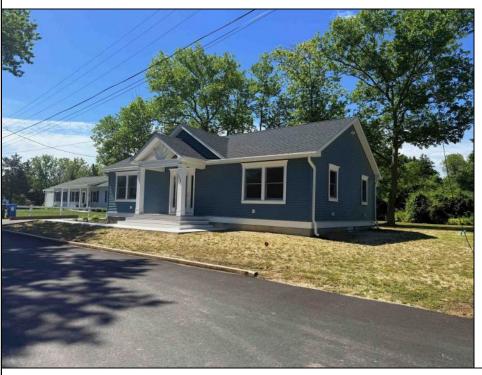

## **COMMENTS**

Completely Renovated 3 bedroom 2 bath ranch in desirable Upper Township. All new utilities and amenities including: new roof & HAVC and appliances. Huge backyard, patio and ample parking. Vaulted ceiling, spacious bedrooms, walk in closet & attic and laundry-utility room. Quiet enclave 10 minutes to the beaches.