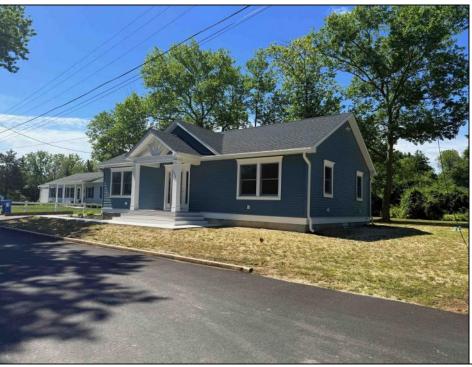

## 240 Dennisville Petersburg Petersburg, NJ 08270

Asking \$450,000.00

## **COMMENTS**

Completely Renovated 3 bedroom 2 bath ranch in desirable Upper Township. All new utilities and amenities including: new roof & HAVC and appliances. Huge backyard, patio and ample parking. Vaulted ceiling, spacious bedrooms, walk in closet & attic and laundry-utility room. Quiet enclave 10 minutes to the beaches.