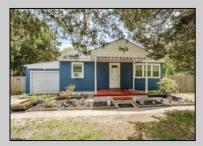

## **COMMENTS**

Welcome to Bayview....this ranch style home is located on a quite street in desirable Upper Township...just minutes to area beaches! Features a newer roof, windows, doors and large wrap around deck off the kitchen . kitchen has been updated as well as the appliances and bathroom, hardwood floors....great investment opportunity , primary home or second home by the shore .. There is currently a tenant paying \$2800 a month plus utilities ..Tenant is month to month....Gas hook up at the street for easy conversion!

| FROFER I DETAILS |               |                |                  |
|------------------|---------------|----------------|------------------|
| OutsideFeatures  | ParkingGarage | OtherRooms     | InteriorFeatures |
| Deck             | 3 Car         | Eat-In-Kitchen | Wood Flooring    |