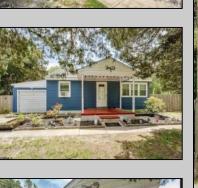

## **COMMENTS**

Welcome to Bayview....this ranch style home is located on a quite street in desirable Upper Township...just minutes to area beaches! Features a newer roof, windows, doors and large wrap around deck off the kitchen . kitchen has been updated as well as the appliances and bathroom, hardwood floors....great investment opportunity , primary home or second home by the shore .. There is currently a tenant paying \$2800 a month plus utilities ....Gas hook up at the street for easy conversion!

| PROPERTY DETAILS |                   |                |                  |
|------------------|-------------------|----------------|------------------|
| OutsideFeatures  | ParkingGarage     | OtherRooms     | InteriorFeatures |
| Deck             | 3 Car             | Eat-In-Kitchen | Wood Flooring    |
| Porch            | Concrete Driveway |                |                  |