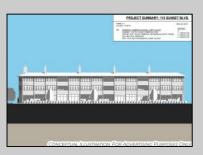

## COMMENTS

West Cape May Development Opportunity Don't miss this exceptional 16,021 sq ft (.35 acre) lot that spans an entire block with an impressive 180 feet of frontage along a main road. Zoned C-3 in West Cape May, this property allows for residential units above ground-floor commercial space—perfect for mixed-use development in a vibrant downtown setting. The zoning is designed to encourage higher-density, mixed-use projects that contribute to the charm and success of West Cape May's downtown area. Currently, the lot is home to an operating restaurant and already has water, sewer, and gas connections in place. The current owner has explored development options that align with existing zoning, including a potential project with up to 12 residential units above commercial space. The property may offer views of the water, beach, and nearby nature preserve, all just a short walk from some of the area's most sought-after beaches. If the beach isn't your preference, the lot's central location-within walking distance of downtown West Cape May, Cape May's Washington Street Mall, and numerous restaurants-offers unmatched convenience. This double corner lot was previously a gas station, and a No Further Action letter has already been secured by the current owner. See the attached renderings for a glimpse of the property\'s potential. While several ideas have been explored, the possibilities are far from exhausted. One thing's certain: this is a prime location with incredible promise. All approvals for development will be on the buyer to obtain at buyer\'s expense. All information is deemed accurate and should be confirmed by buyers. All approvals will be buyer's requirement at buyers\' expense