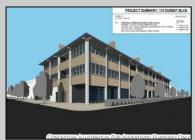

## COMMENTS

West Cape May Development Opportunity Don't miss this exceptional 16,021 sq ft (.35 acre) lot that spans an entire block with an impressive 180 feet of frontage along a main road. Zoned C-3 in West Cape May, this property allows for residential units above ground-floor commercial space—perfect for mixed-use development in a vibrant downtown setting. The zoning is designed to encourage higher-density, mixed-use projects that contribute to the charm and success of West Cape May's downtown area. Currently, the lot is home to an operating restaurant and already has water, sewer, and gas connections in place. The current owner has explored development options that align with existing zoning, including a potential project with up to 12 residential units above commercial space. The property may offer views of the water, beach, and nearby nature preserve, all just a short walk from some of the area's most sought-after beaches. If the beach isn't your preference, the lot's central location-within walking distance of downtown West Cape May, Cape May's Washington Street Mall, and numerous restaurants-offers unmatched convenience. This double corner lot was previously a gas station, and a No Further Action letter has already been secured by the current owner. See the attached renderings for a glimpse of the property\'s potential. While several ideas have been explored, the possibilities are far from exhausted. One thing's certain: this is a prime location with incredible promise. All approvals for development will be on the buyer to obtain at buyer\'s expense. All information is deemed accurate and should be confirmed by buyers. All approvals will be buyer's requirement at buyers\' expense