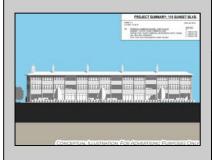

## **COMMENTS**

West Cape May Development Opportunity Don't miss this exceptional 16,021 sq ft (.35 acre) lot that spans an entire block with an impressive 180 feet of frontage along a main road. Zoned C-3 in West Cape May, this property allows for residential units above ground-floor commercial space—perfect for mixed-use development in a vibrant downtown setting. The zoning is designed to encourage higher-density, mixed-use projects that contribute to the charm and success of West Cape May's downtown area. Currently, the lot is home to an operating restaurant and already has water, sewer, and gas connections in place. The current owner has explored development options that align with existing zoning, including a potential project with up to 12 residential units above commercial space. The property may offer views of the water, beach, and nearby nature preserve, all just a short walk from some of the area's most sought-after beaches. If the beach isn't your preference, the lot's central location—within walking distance of downtown West Cape May, Cape May's Washington Street Mall, and numerous restaurants-offers unmatched convenience. This double corner lot was previously a gas station, and a No Further Action letter has already been secured by the current owner. See the attached renderings for a glimpse of the property\'s potential. While several ideas have been explored, the possibilities are far from exhausted. One thing's certain: this is a prime location with incredible promise. All approvals for development will be on the buyer to obtain at buyer\'s expense. All information is deemed accurate and should be confirmed by buyers. All approvals will be buyer\'s requirement at buyers\' expense