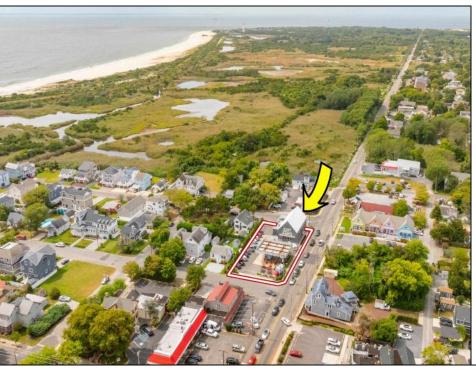

## **COMMENTS**

West Cape May Development Opportunity Don't miss this exceptional 16,021 sq ft (.35 acre) lot that spans an entire block with an impressive 180 feet of frontage along a main road. Zoned C-3 in West Cape May, this property allows for residential units above ground-floor commercial space—perfect for mixed-use development in a vibrant downtown setting. The zoning is designed to encourage higher-density, mixed-use projects that contribute to the charm and success of West Cape May's downtown area. Currently, the lot is home to an operating restaurant and already has water, sewer, and gas connections in place. The current owner has explored development options that align with existing zoning, including a potential project with up to 12 residential units above commercial space. The property may offer views of the water, beach, and nearby nature preserve, all just a short walk from some of the area's most sought-after beaches. If the beach isn't your preference, the lot's central location—within walking distance of downtown West Cape May, Cape May's Washington Street Mall, and numerous restaurants-offers unmatched convenience. This double corner lot was previously a gas station, and a No Further Action letter has already been secured by the current owner. See the attached renderings for a glimpse of the property\'s potential. While several ideas have been explored, the possibilities are far from exhausted. One thing's certain: this is a prime location with incredible promise. All approvals for development will be on the buyer to obtain at buyer\'s expense. All information is deemed accurate and should be confirmed by buyers. All approvals will be buyer\'s requirement at buyers\' expense