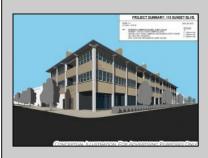

## **COMMENTS**

West Cape May Development Opportunity Don't miss this exceptional 16,021 sq ft (.35 acre) lot that spans an entire block with an impressive 180 feet of frontage along a main road. Zoned C-3 in West Cape May, this property allows for residential units above ground-floor commercial space—perfect for mixed-use development in a vibrant downtown setting. The zoning is designed to encourage higher-density, mixed-use projects that contribute to the charm and success of West Cape May's downtown area. Currently, the lot is home to an operating restaurant and already has water, sewer, and gas connections in place. The current owner has explored development options that align with existing zoning, including a potential project with up to 12 residential units above commercial space. The property may offer views of the water, beach, and nearby nature preserve, all just a short walk from some of the area's most sought-after beaches. If the beach isn't your preference, the lot's central location—within walking distance of downtown West Cape May, Cape May's Washington Street Mall, and numerous restaurants-offers unmatched convenience. This double corner lot was previously a gas station, and a No Further Action letter has already been secured by the current owner. See the attached renderings for a glimpse of the property\'s potential. While several ideas have been explored, the possibilities are far from exhausted. One thing's certain: this is a prime location with incredible promise. All approvals for development will be on the buyer to obtain at buyer\'s expense. All information is deemed accurate and should be confirmed by buyers. All approvals will be buyer\'s requirement at buyers\' expense