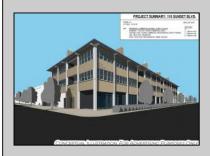

## **COMMENTS**

West Cape May Development Opportunity Don't miss this exceptional 16,021 sq ft (.35 acre) lot that spans an entire block with an impressive 180 feet of frontage along a main road. Zoned C-3 in West Cape May, this property allows for residential units above ground-floor commercial space—perfect for mixed-use development in a vibrant downtown setting. The zoning is designed to encourage higher-density, mixed-use projects that contribute to the charm and success of West Cape May's downtown area. Currently, the lot is home to an operating restaurant and already has water, sewer, and gas connections in place. The current owner has explored development options that align with existing zoning, including a potential project with up to 12 residential units above commercial space. The property may offer views of the water, beach, and nearby nature preserve, all just a short walk from some of the area's most sought-after beaches. If the beach isn't your preference, the lot's central location—within walking distance of downtown West Cape May, Cape May's Washington Street Mall, and numerous restaurants-offers unmatched convenience. This double corner lot was previously a gas station, and a No Further Action letter has already been secured by the current owner. See the attached renderings for a glimpse of the property\'s potential. While several ideas have been explored, the possibilities are far from exhausted. One thing's certain: this is a prime location with incredible promise. All approvals for development will be on the buyer to obtain at buyer\'s expense. All information is deemed accurate and should be confirmed by buyers. All approvals will be buyer\'s requirement at buyers\' expense