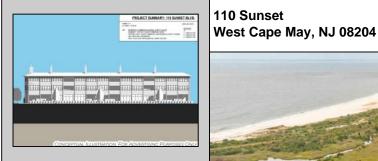

## **COMMENTS**

West Cape May Development Opportunity Don't miss this exceptional 16,021 sq ft (.35 acre) lot that spans an entire block with an impressive 180 feet of frontage along a main road. Zoned C-3 in West Cape May, this property allows for residential units above ground-floor commercial space—perfect for mixed-use development in a vibrant downtown setting. The zoning is designed to encourage higher-density, mixed-use projects that contribute to the charm and success of West Cape May's downtown area. Currently, the lot is home to an operating restaurant and already has water, sewer, and gas connections in place. The current owner has explored development options that align with existing zoning, including a potential project with up to 12 residential units above commercial space. The property may offer views of the water, beach, and nearby nature preserve, all just a short walk from some of the area's most sought-after beaches. If the beach isn't your preference, the lot's central location—within walking distance of downtown West Cape May, Cape May's Washington Street Mall, and numerous restaurants-offers unmatched convenience. This double corner lot was previously a gas station, and a No Further Action letter has already been secured by the current owner. See the attached renderings for a glimpse of the property\'s potential. While several ideas have been explored, the possibilities are far from exhausted. One thing's certain: this is a prime location with incredible promise. All approvals for development will be on the buyer to obtain at buyer\'s expense. All information is deemed accurate and should be confirmed by buyers. All approvals will be buyer\'s requirement at buyers\' expense