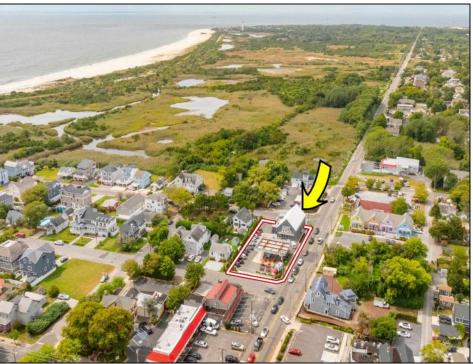

## **COMMENTS**

West Cape May Development Opportunity Don't miss this exceptional 16,021 sq ft (.35 acre) lot that spans an entire block with an impressive 180 feet of frontage along a main road. Zoned C-3 in West Cape May, this property allows for residential units above ground-floor commercial space—perfect for mixed-use development in a vibrant downtown setting. The zoning is designed to encourage higher-density, mixed-use projects that contribute to the charm and success of West Cape May's downtown area. Currently, the lot is home to an operating restaurant and already has water, sewer, and gas connections in place. The current owner has explored development options that align with existing zoning, including a potential project with up to 12 residential units above commercial space. The property may offer views of the water, beach, and nearby nature preserve, all just a short walk from some of the area's most sought-after beaches. If the beach isn't your preference, the lot's central location—within walking distance of downtown West Cape May, Cape May's Washington Street Mall, and numerous restaurants-offers unmatched convenience. This double corner lot was previously a gas station, and a No Further Action letter has already been secured by the current owner. See the attached renderings for a glimpse of the property\'s potential. While several ideas have been explored, the possibilities are far from exhausted. One thing's certain: this is a prime location with incredible promise. All approvals for development will be on the buyer to obtain at buyer\'s expense. All information is deemed accurate and should be confirmed by buyers. All approvals will be buyer\'s requirement at buyers\' expense