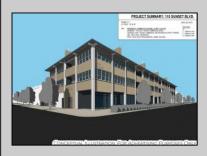

Berger Realty, Inc. 3160 Asbury Avenue Ocean City, NJ 08226 1-877-237-4371 / 609-399-0076

Asking \$3,700,000.00

info@bergerrealty.com

info@bergerrealty

West Cape May Development Opportunity Don't miss this exceptional 16,021 sq ft (.35 acre) lot that spans an entire block with an impressive 180 feet of frontage along a main road. Zoned C-3 in West Cape May, this property allows for residential units above ground-floor commercial space—perfect for mixed-use development in a vibrant downtown setting. The zoning is designed to encourage higher-density, mixed-use projects that contribute to the charm and success of West Cape May's downtown area. Currently, the lot is home to an operating restaurant and already has water, sewer, and gas connections in place. The current owner has explored development options that align with existing zoning, including a potential project with up to 12 residential units above commercial space. The property may offer views of the water, beach, and nearby nature preserve, all just a short walk from some of the area's most sought-after beaches. If the beach isn't your preference, the lot's central location—within walking distance of downtown West Cape May, Cape May's Washington Street Mall, and numerous restaurants-offers unmatched convenience. This double corner lot was previously a gas station, and a No Further Action letter has already been secured by the current owner. See the attached renderings for a glimpse of the property\'s potential. While several ideas have been explored, the possibilities are far from exhausted. One thing's certain: this is a prime location with incredible promise. All approvals for development will be on the buyer to obtain at buyer\'s expense. All information is deemed accurate and should be confirmed by buyers. All approvals will be buyer\'s requirement at buyers\' expense