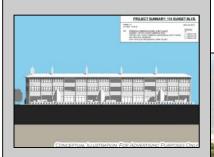

Berger Realty, Inc. 3160 Asbury Avenue Ocean City, NJ 08226 1-877-237-4371 / 609-399-0076

Asking \$3,700,000.00

info@bergerrealty.com

info@bergerrealty

West Cape May Development Opportunity Don't miss this exceptional 16,021 sq ft (.35 acre) lot that spans an entire block with an impressive 180 feet of frontage along a main road. Zoned C-3 in West Cape May, this property allows for residential units above ground-floor commercial space—perfect for mixed-use development in a vibrant downtown setting. The zoning is designed to encourage higher-density, mixed-use projects that contribute to the charm and success of West Cape May's downtown area. Currently, the lot is home to an operating restaurant and already has water, sewer, and gas connections in place. The current owner has explored development options that align with existing zoning, including a potential project with up to 12 residential units above commercial space. The property may offer views of the water, beach, and nearby nature preserve, all just a short walk from some of the area's most sought-after beaches. If the beach isn't your preference, the lot's central location—within walking distance of downtown West Cape May, Cape May's Washington Street Mall, and numerous restaurants-offers unmatched convenience. This double corner lot was previously a gas station, and a No Further Action letter has already been secured by the current owner. See the attached renderings for a glimpse of the property\'s potential. While several ideas have been explored, the possibilities are far from exhausted. One thing's certain: this is a prime location with incredible promise. All approvals for development will be on the buyer to obtain at buyer\'s expense. All information is deemed accurate and should be confirmed by buyers. All approvals will be buyer\'s requirement at buyers\' expense