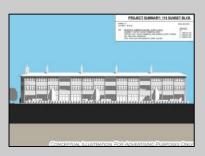

## COMMENTS

West Cape May Development Opportunity Don't miss this exceptional 16,021 sq ft (.35 acre) lot that spans an entire block with an impressive 180 feet of frontage along a main road. Zoned C-3 in West Cape May, this property allows for residential units above ground-floor commercial space—perfect for mixed-use development in a vibrant downtown setting. The zoning is designed to encourage higher-density, mixed-use projects that contribute to the charm and success of West Cape May's downtown area. Currently, the lot is home to an operating restaurant and already has water, sewer, and gas connections in place. The current owner has explored development options that align with existing zoning, including a potential project with up to 12 residential units above commercial space. The property may offer views of the water, beach, and nearby nature preserve, all just a short walk from some of the area's most sought-after beaches. If the beach isn't your preference, the lot's central location-within walking distance of downtown West Cape May, Cape May's Washington Street Mall, and numerous restaurants-offers unmatched convenience. This double corner lot was previously a gas station, and a No Further Action letter has already been secured by the current owner. See the attached renderings for a glimpse of the property\'s potential. While several ideas have been explored, the possibilities are far from exhausted. One thing's certain: this is a prime location with incredible promise. All approvals for development will be on the buyer to obtain at buyer\'s expense. All information is deemed accurate and should be confirmed by buyers. All approvals will be buyer's requirement at buyers\' expense