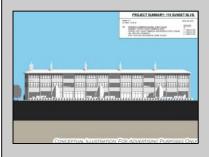

## **COMMENTS**

West Cape May Development Opportunity Don't miss this exceptional 16,021 sq ft (.35 acre) lot that spans an entire block with an impressive 180 feet of frontage along a main road. Zoned C-3 in West Cape May, this property allows for residential units above ground-floor commercial space—perfect for mixed-use development in a vibrant downtown setting. The zoning is designed to encourage higher-density, mixed-use projects that contribute to the charm and success of West Cape May's downtown area. Currently, the lot is home to an operating restaurant and already has water, sewer, and gas connections in place. The current owner has explored development options that align with existing zoning, including a potential project with up to 12 residential units above commercial space. The property may offer views of the water, beach, and nearby nature preserve, all just a short walk from some of the area's most sought-after beaches. If the beach isn't your preference, the lot's central location—within walking distance of downtown West Cape May, Cape May's Washington Street Mall, and numerous restaurants-offers unmatched convenience. This double corner lot was previously a gas station, and a No Further Action letter has already been secured by the current owner. See the attached renderings for a glimpse of the property\'s potential. While several ideas have been explored, the possibilities are far from exhausted. One thing's certain: this is a prime location with incredible promise. All approvals for development will be on the buyer to obtain at buyer\'s expense. All information is deemed accurate and should be confirmed by buyers. All approvals will be buyer\'s requirement at buyers\' expense