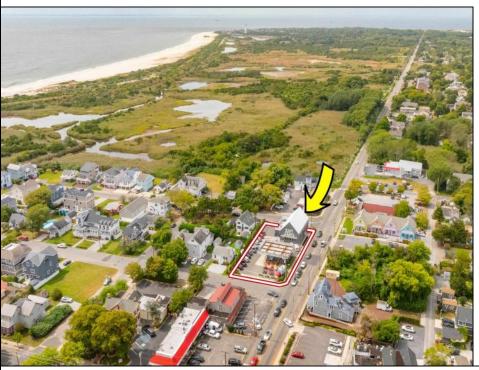

## **COMMENTS**

West Cape May Development Opportunity Don't miss this exceptional 16,021 sq ft (.35 acre) lot that spans an entire block with an impressive 180 feet of frontage along a main road. Zoned C-3 in West Cape May, this property allows for residential units above ground-floor commercial space—perfect for mixed-use development in a vibrant downtown setting. The zoning is designed to encourage higher-density, mixed-use projects that contribute to the charm and success of West Cape May's downtown area. Currently, the lot is home to an operating restaurant and already has water, sewer, and gas connections in place. The current owner has explored development options that align with existing zoning, including a potential project with up to 12 residential units above commercial space. The property may offer views of the water, beach, and nearby nature preserve, all just a short walk from some of the area's most sought-after beaches. If the beach isn't your preference, the lot's central location—within walking distance of downtown West Cape May, Cape May's Washington Street Mall, and numerous restaurants-offers unmatched convenience. This double corner lot was previously a gas station, and a No Further Action letter has already been secured by the current owner. See the attached renderings for a glimpse of the property\'s potential. While several ideas have been explored, the possibilities are far from exhausted. One thing's certain: this is a prime location with incredible promise. All approvals for development will be on the buyer to obtain at buyer\'s expense. All information is deemed accurate and should be confirmed by buyers. All approvals will be buyer\'s requirement at buyers\' expense