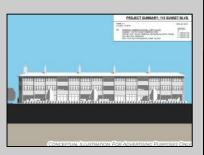

## COMMENTS

West Cape May Development Opportunity Don't miss this exceptional 16,021 sq ft (.35 acre) lot that spans an entire block with an impressive 180 feet of frontage along a main road. Zoned C-3 in West Cape May, this property allows for residential units above ground-floor commercial space—perfect for mixed-use development in a vibrant downtown setting. The zoning is designed to encourage higher-density, mixed-use projects that contribute to the charm and success of West Cape May's downtown area. Currently, the lot is home to an operating restaurant and already has water, sewer, and gas connections in place. The current owner has explored development options that align with existing zoning, including a potential project with up to 12 residential units above commercial space. The property may offer views of the water, beach, and nearby nature preserve, all just a short walk from some of the area's most sought-after beaches. If the beach isn't your preference, the lot's central location-within walking distance of downtown West Cape May, Cape May's Washington Street Mall, and numerous restaurants-offers unmatched convenience. This double corner lot was previously a gas station, and a No Further Action letter has already been secured by the current owner. See the attached renderings for a glimpse of the property\'s potential. While several ideas have been explored, the possibilities are far from exhausted. One thing's certain: this is a prime location with incredible promise. All approvals for development will be on the buyer to obtain at buyer\'s expense. All information is deemed accurate and should be confirmed by buyers. All approvals will be buyer's requirement at buyers\' expense