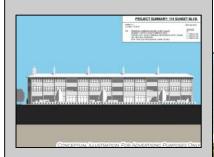

## **COMMENTS**

West Cape May Development Opportunity Don't miss this exceptional 16,021 sq ft (.35 acre) lot that spans an entire block with an impressive 180 feet of frontage along a main road. Zoned C-3 in West Cape May, this property allows for residential units above ground-floor commercial space—perfect for mixed-use development in a vibrant downtown setting. The zoning is designed to encourage higher-density, mixed-use projects that contribute to the charm and success of West Cape May's downtown area. Currently, the lot is home to an operating restaurant and already has water, sewer, and gas connections in place. The current owner has explored development options that align with existing zoning, including a potential project with up to 12 residential units above commercial space. The property may offer views of the water, beach, and nearby nature preserve, all just a short walk from some of the area's most sought-after beaches. If the beach isn't your preference, the lot's central location—within walking distance of downtown West Cape May, Cape May's Washington Street Mall, and numerous restaurants-offers unmatched convenience. This double corner lot was previously a gas station, and a No Further Action letter has already been secured by the current owner. See the attached renderings for a glimpse of the property\'s potential. While several ideas have been explored, the possibilities are far from exhausted. One thing's certain: this is a prime location with incredible promise. All approvals for development will be on the buyer to obtain at buyer\'s expense. All information is deemed accurate and should be confirmed by buyers. All approvals will be buyer\'s requirement