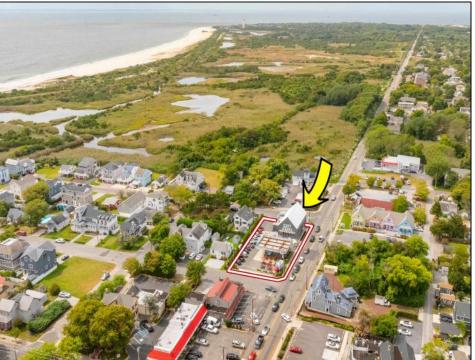

## **COMMENTS**

West Cape May Development Opportunity Don't miss this exceptional 16,021 sq ft (.35 acre) lot that spans an entire block with an impressive 180 feet of frontage along a main road. Zoned C-3 in West Cape May, this property allows for residential units above ground-floor commercial space—perfect for mixed-use development in a vibrant downtown setting. The zoning is designed to encourage higher-density, mixed-use projects that contribute to the charm and success of West Cape May's downtown area. Currently, the lot is home to an operating restaurant and already has water, sewer, and gas connections in place. The current owner has explored development options that align with existing zoning, including a potential project with up to 12 residential units above commercial space. The property may offer views of the water, beach, and nearby nature preserve, all just a short walk from some of the area's most sought-after beaches. If the beach isn't your preference, the lot's central location—within walking distance of downtown West Cape May, Cape May's Washington Street Mall, and numerous restaurants-offers unmatched convenience. This double corner lot was previously a gas station, and a No Further Action letter has already been secured by the current owner. See the attached renderings for a glimpse of the property\'s potential. While several ideas have been explored, the possibilities are far from exhausted. One thing's certain: this is a prime location with incredible promise. All approvals for development will be on the buyer to obtain at buyer\'s expense. All information is deemed accurate and should be confirmed by buyers. All approvals will be buyer\'s requirement