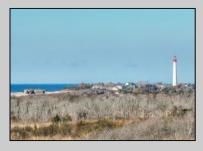

## **COMMENTS**

West Cape May Development Opportunity Don't miss this exceptional 16,021 sq ft (.35 acre) lot that spans an entire block with an impressive 180 feet of frontage along a main road. Zoned C-3 in West Cape May, this property allows for residential units above ground-floor commercial space—perfect for mixed-use development in a vibrant downtown setting. The zoning is designed to encourage higher-density, mixed-use projects that contribute to the charm and success of West Cape May's downtown area. Currently, the lot is home to an operating restaurant and already has water, sewer, and gas connections in place. The current owner has explored development options that align with existing zoning, including a potential project with up to 12 residential units above commercial space. The property may offer views of the water, beach, and nearby nature preserve, all just a short walk from some of the area's most sought-after beaches. If the beach isn't your preference, the lot's central location—within walking distance of downtown West Cape May, Cape May's Washington Street Mall, and numerous restaurants-offers unmatched convenience. This double corner lot was previously a gas station, and a No Further Action letter has already been secured by the current owner. See the attached renderings for a glimpse of the property\'s potential. While several ideas have been explored, the possibilities are far from exhausted. One thing's certain: this is a prime location with incredible promise. All approvals for development will be on the buyer to obtain at buyer\'s expense. All information is deemed accurate and should be confirmed by buyers. All approvals will be buyer\'s requirement