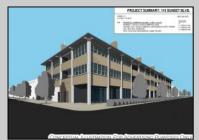

## COMMENTS

West Cape May Development Opportunity Don't miss this exceptional 16,021 sq ft (.35 acre) lot that spans an entire block with an impressive 180 feet of frontage along a main road. Zoned C-3 in West Cape May, this property allows for residential units above ground-floor commercial space—perfect for mixed-use development in a vibrant downtown setting. The zoning is designed to encourage higher-density, mixed-use projects that contribute to the charm and success of West Cape May's downtown area. Currently, the lot is home to an operating restaurant and already has water, sewer, and gas connections in place. The current owner has explored development options that align with existing zoning, including a potential project with up to 12 residential units above commercial space. The property may offer views of the water, beach, and nearby nature preserve, all just a short walk from some of the area's most sought-after beaches. If the beach isn't your preference, the lot's central location-within walking distance of downtown West Cape May, Cape May's Washington Street Mall, and numerous restaurants-offers unmatched convenience. This double corner lot was previously a gas station, and a No Further Action letter has already been secured by the current owner. See the attached renderings for a glimpse of the property\'s potential. While several ideas have been explored, the possibilities are far from exhausted. One thing's certain: this is a prime location with incredible promise. All approvals for development will be on the buyer to obtain at buyer\'s expense. All information is deemed accurate and should be confirmed by buyers. All approvals will be buyer's requirement at buyers\' expense