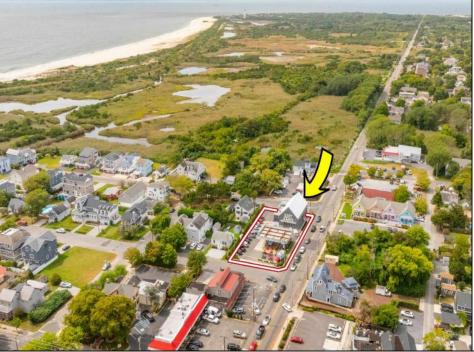

## COMMENTS

West Cape May Development Opportunity Don't miss this exceptional 16,021 sq ft (.35 acre) lot that spans an entire block with an impressive 180 feet of frontage along a main road. Zoned C-3 in West Cape May, this property allows for residential units above ground-floor commercial space—perfect for mixed-use development in a vibrant downtown setting. The zoning is designed to encourage higher-density, mixed-use projects that contribute to the charm and success of West Cape May's downtown area. Currently, the lot is home to an operating restaurant and already has water, sewer, and gas connections in place. The current owner has explored development options that align with existing zoning, including a potential project with up to 12 residential units above commercial space. The property may offer views of the water, beach, and nearby nature preserve, all just a short walk from some of the area's most sought-after beaches. If the beach isn't your preference, the lot's central location-within walking distance of downtown West Cape May, Cape May's Washington Street Mall, and numerous restaurants-offers unmatched convenience. This double corner lot was previously a gas station, and a No Further Action letter has already been secured by the current owner. See the attached renderings for a glimpse of the property\'s potential. While several ideas have been explored, the possibilities are far from exhausted. One thing's certain: this is a prime location with incredible promise. All approvals for development will be on the buyer to obtain at buyer\'s expense. All information is deemed accurate and should be confirmed by buyers. All approvals will be buyer's requirement at buyers\' expense