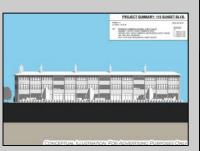

## COMMENTS

West Cape May Development Opportunity Don't miss this exceptional 16,021 sq ft (.35 acre) lot that spans an entire block with an impressive 180 feet of frontage along a main road. Zoned C-3 in West Cape May, this property allows for residential units above ground-floor commercial space—perfect for mixed-use development in a vibrant downtown setting. The zoning is designed to encourage higher-density, mixed-use projects that contribute to the charm and success of West Cape May's downtown area. Currently, the lot is home to an operating restaurant and already has water, sewer, and gas connections in place. The current owner has explored development options that align with existing zoning, including a potential project with up to 12 residential units above commercial space. The property may offer views of the water, beach, and nearby nature preserve, all just a short walk from some of the area's most sought-after beaches. If the beach isn't your preference, the lot's central location-within walking distance of downtown West Cape May, Cape May's Washington Street Mall, and numerous restaurants-offers unmatched convenience. This double corner lot was previously a gas station, and a No Further Action letter has already been secured by the current owner. See the attached renderings for a glimpse of the property\'s potential. While several ideas have been explored, the possibilities are far from exhausted. One thing's certain: this is a prime location with incredible promise. All approvals for development will be on the buyer to obtain at buyer\'s expense. All information is deemed accurate and should be confirmed by buyers. All approvals will be buyer's requirement at buyers\' expense