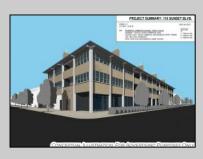

## **COMMENTS**

West Cape May Development Opportunity Don't miss this exceptional 16,021 sq ft (.35 acre) lot that spans an entire block with an impressive 180 feet of frontage along a main road. Zoned C-3 in West Cape May, this property allows for residential units above ground-floor commercial space—perfect for mixed-use development in a vibrant downtown setting. The zoning is designed to encourage higher-density, mixed-use projects that contribute to the charm and success of West Cape May's downtown area. Currently, the lot is home to an operating restaurant and already has water, sewer, and gas connections in place. The current owner has explored development options that align with existing zoning, including a potential project with up to 12 residential units above commercial space. The property may offer views of the water, beach, and nearby nature preserve, all just a short walk from some of the area's most sought-after beaches. If the beach isn't your preference, the lot's central location—within walking distance of downtown West Cape May, Cape May's Washington Street Mall, and numerous restaurants-offers unmatched convenience. This double corner lot was previously a gas station, and a No Further Action letter has already been secured by the current owner. See the attached renderings for a glimpse of the property\'s potential. While several ideas have been explored, the possibilities are far from exhausted. One thing's certain: this is a prime location with incredible promise. All approvals for development will be on the buyer to obtain at buyer\'s expense. All information is deemed accurate and should be confirmed by buyers. All approvals will be buyer\'s requirement at buyers\' expense