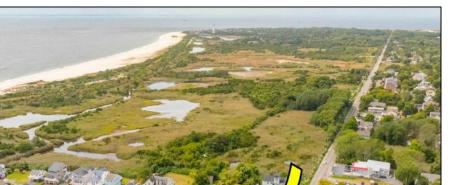

## **COMMENTS**

West Cape May Development Opportunity Don't miss this exceptional 16,021 sq ft (.35 acre) lot that spans an entire block with an impressive 180 feet of frontage along a main road. Zoned C-3 in West Cape May, this property allows for residential units above ground-floor commercial space—perfect for mixed-use development in a vibrant downtown setting. The zoning is designed to encourage higher-density, mixed-use projects that contribute to the charm and success of West Cape May's downtown area. Currently, the lot is home to an operating restaurant and already has water, sewer, and gas connections in place. The current owner has explored development options that align with existing zoning, including a potential project with up to 12 residential units above commercial space. The property may offer views of the water, beach, and nearby nature preserve, all just a short walk from some of the area's most sought-after beaches. If the beach isn't your preference, the lot's central location—within walking distance of downtown West Cape May, Cape May's Washington Street Mall, and numerous restaurants-offers unmatched convenience. This double corner lot was previously a gas station, and a No Further Action letter has already been secured by the current owner. See the attached renderings for a glimpse of the property\'s potential. While several ideas have been explored, the possibilities are far from exhausted. One thing's certain: this is a prime location with incredible promise. All approvals for development will be on the buyer to obtain at buyer\'s expense. All information is deemed accurate and should be confirmed by buyers. All approvals will be buyer\'s requirement at buyers\' expense