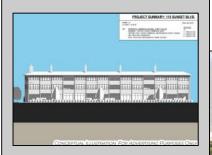

## **COMMENTS**

West Cape May Development Opportunity Don't miss this exceptional 16,021 sq ft (.35 acre) lot that spans an entire block with an impressive 180 feet of frontage along a main road. Zoned C-3 in West Cape May, this property allows for residential units above ground-floor commercial space—perfect for mixed-use development in a vibrant downtown setting. The zoning is designed to encourage higher-density, mixed-use projects that contribute to the charm and success of West Cape May's downtown area. Currently, the lot is home to an operating restaurant and already has water, sewer, and gas connections in place. The current owner has explored development options that align with existing zoning, including a potential project with up to 12 residential units above commercial space. The property may offer views of the water, beach, and nearby nature preserve, all just a short walk from some of the area's most sought-after beaches. If the beach isn't your preference, the lot's central location—within walking distance of downtown West Cape May, Cape May's Washington Street Mall, and numerous restaurants-offers unmatched convenience. This double corner lot was previously a gas station, and a No Further Action letter has already been secured by the current owner. See the attached renderings for a glimpse of the property\'s potential. While several ideas have been explored, the possibilities are far from exhausted. One thing's certain: this is a prime location with incredible promise. All approvals for development will be on the buyer to obtain at buyer\'s expense. All information is deemed accurate and should be confirmed by buyers. All approvals will be buyer\'s requirement at buyers\' expense