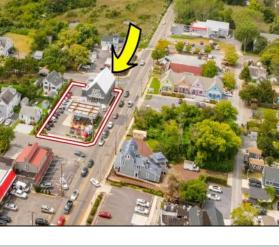

## **COMMENTS**

West Cape May Development Opportunity Don't miss this exceptional 16,021 sq ft (.35 acre) lot that spans an entire block with an impressive 180 feet of frontage along a main road. Zoned C-3 in West Cape May, this property allows for residential units above ground-floor commercial space—perfect for mixed-use development in a vibrant downtown setting. The zoning is designed to encourage higher-density, mixed-use projects that contribute to the charm and success of West Cape May's downtown area. Currently, the lot is home to an operating restaurant and already has water, sewer, and gas connections in place. The current owner has explored development options that align with existing zoning, including a potential project with up to 12 residential units above commercial space. The property may offer views of the water, beach, and nearby nature preserve, all just a short walk from some of the area's most sought-after beaches. If the beach isn't your preference, the lot's central location—within walking distance of downtown West Cape May, Cape May's Washington Street Mall, and numerous restaurants-offers unmatched convenience. This double corner lot was previously a gas station, and a No Further Action letter has already been secured by the current owner. See the attached renderings for a glimpse of the property\'s potential. While several ideas have been explored, the possibilities are far from exhausted. One thing's certain: this is a prime location with incredible promise. All approvals for development will be on the buyer to obtain at buyer\'s expense. All information is deemed accurate and should be confirmed by buyers. All approvals will be buyer\'s requirement at buyers\' expense