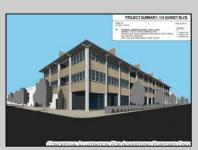

## **COMMENTS**

West Cape May Development Opportunity Don't miss this exceptional 16,021 sq ft (.35 acre) lot that spans an entire block with an impressive 180 feet of frontage along a main road. Zoned C-3 in West Cape May, this property allows for residential units above ground-floor commercial space—perfect for mixed-use development in a vibrant downtown setting. The zoning is designed to encourage higher-density, mixed-use projects that contribute to the charm and success of West Cape May's downtown area. Currently, the lot is home to an operating restaurant and already has water, sewer, and gas connections in place. The current owner has explored development options that align with existing zoning, including a potential project with up to 12 residential units above commercial space. The property may offer views of the water, beach, and nearby nature preserve, all just a short walk from some of the area's most sought-after beaches. If the beach isn't your preference, the lot's central location—within walking distance of downtown West Cape May, Cape May's Washington Street Mall, and numerous restaurants-offers unmatched convenience. This double corner lot was previously a gas station, and a No Further Action letter has already been secured by the current owner. See the attached renderings for a glimpse of the property\'s potential. While several ideas have been explored, the possibilities are far from exhausted. One thing's certain: this is a prime location with incredible promise. All approvals for development will be on the buyer to obtain at buyer\'s expense. All information is deemed accurate and should be confirmed by buyers. All approvals will be buyer\'s requirement