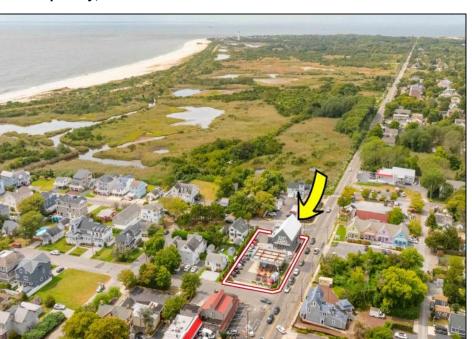

## **COMMENTS**

West Cape May Development Opportunity Don't miss this exceptional 16,021 sq ft (.35 acre) lot that spans an entire block with an impressive 180 feet of frontage along a main road. Zoned C-3 in West Cape May, this property allows for residential units above ground-floor commercial space—perfect for mixed-use development in a vibrant downtown setting. The zoning is designed to encourage higher-density, mixed-use projects that contribute to the charm and success of West Cape May's downtown area. Currently, the lot is home to an operating restaurant and already has water, sewer, and gas connections in place. The current owner has explored development options that align with existing zoning, including a potential project with up to 12 residential units above commercial space. The property may offer views of the water, beach, and nearby nature preserve, all just a short walk from some of the area's most sought-after beaches. If the beach isn't your preference, the lot's central location—within walking distance of downtown West Cape May, Cape May's Washington Street Mall, and numerous restaurants-offers unmatched convenience. This double corner lot was previously a gas station, and a No Further Action letter has already been secured by the current owner. See the attached renderings for a glimpse of the property\'s potential. While several ideas have been explored, the possibilities are far from exhausted. One thing's certain: this is a prime location with incredible promise. All approvals for development will be on the buyer to obtain at buyer\'s expense. All information is deemed accurate and should be confirmed by buyers. All approvals will be buyer\'s requirement