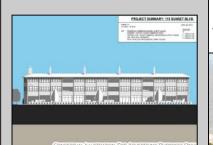

## **COMMENTS**

West Cape May Development Opportunity Don't miss this exceptional 16,021 sq ft (.35 acre) lot that spans an entire block with an impressive 180 feet of frontage along a main road. Zoned C-3 in West Cape May, this property allows for residential units above ground-floor commercial space—perfect for mixed-use development in a vibrant downtown setting. The zoning is designed to encourage higher-density, mixed-use projects that contribute to the charm and success of West Cape May's downtown area. Currently, the lot is home to an operating restaurant and already has water, sewer, and gas connections in place. The current owner has explored development options that align with existing zoning, including a potential project with up to 12 residential units above commercial space. The property may offer views of the water, beach, and nearby nature preserve, all just a short walk from some of the area's most sought-after beaches. If the beach isn't your preference, the lot's central location—within walking distance of downtown West Cape May, Cape May's Washington Street Mall, and numerous restaurants-offers unmatched convenience. This double corner lot was previously a gas station, and a No Further Action letter has already been secured by the current owner. See the attached renderings for a glimpse of the property\'s potential. While several ideas have been explored, the possibilities are far from exhausted. One thing's certain: this is a prime location with incredible promise. All approvals for development will be on the buyer to obtain at buyer\'s expense. All information is deemed accurate and should be confirmed by buyers. All approvals will be buyer\'s requirement