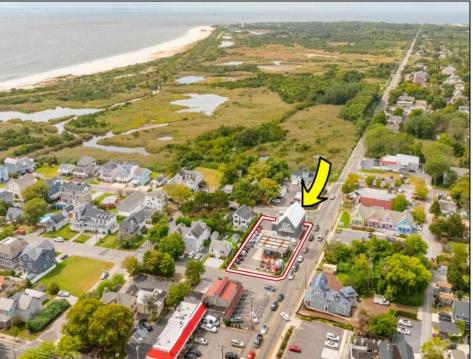

## COMMENTS

West Cape May Development Opportunity Don't miss this exceptional 16,021 sq ft (.35 acre) lot that spans an entire block with an impressive 180 feet of frontage along a main road. Zoned C-3 in West Cape May, this property allows for residential units above ground-floor commercial space—perfect for mixed-use development in a vibrant downtown setting. The zoning is designed to encourage higher-density, mixed-use projects that contribute to the charm and success of West Cape May's downtown area. Currently, the lot is home to an operating restaurant and already has water, sewer, and gas connections in place. The current owner has explored development options that align with existing zoning, including a potential project with up to 12 residential units above commercial space. The property may offer views of the water, beach, and nearby nature preserve, all just a short walk from some of the area's most sought-after beaches. If the beach isn't your preference, the lot's central location—within walking distance of downtown West Cape May, Cape May's Washington Street Mall, and numerous restaurants-offers unmatched convenience. This double corner lot was previously a gas station, and a No Further Action letter has already been secured by the current owner. See the attached renderings for a glimpse of the property\'s potential. While several ideas have been explored, the possibilities are far from exhausted. One thing's certain: this is a prime location with incredible promise. All approvals for development will be on the buyer to obtain at buyer\'s expense. All information is deemed accurate and should be confirmed by buyers. All approvals will be buyer\'s requirement at buyers\' expense