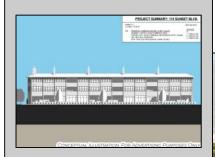

## COMMENTS

West Cape May Development Opportunity Don't miss this exceptional 16,021 sq ft (.35 acre) lot that spans an entire block with an impressive 180 feet of frontage along a main road. Zoned C-3 in West Cape May, this property allows for residential units above ground-floor commercial space—perfect for mixed-use development in a vibrant downtown setting. The zoning is designed to encourage higher-density, mixed-use projects that contribute to the charm and success of West Cape May's downtown area. Currently, the lot is home to an operating restaurant and already has water, sewer, and gas connections in place. The current owner has explored development options that align with existing zoning, including a potential project with up to 12 residential units above commercial space. The property may offer views of the water, beach, and nearby nature preserve, all just a short walk from some of the area's most sought-after beaches. If the beach isn't your preference, the lot's central location—within walking distance of downtown West Cape May, Cape May's Washington Street Mall, and numerous restaurants-offers unmatched convenience. This double corner lot was previously a gas station, and a No Further Action letter has already been secured by the current owner. See the attached renderings for a glimpse of the property\'s potential. While several ideas have been explored, the possibilities are far from exhausted. One thing's certain: this is a prime location with incredible promise. All approvals for development will be on the buyer to obtain at buyer\'s expense. All information is deemed accurate and should be confirmed by buyers. All approvals will be buyer\'s requirement at buyers\' expense