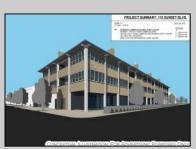

## COMMENTS

West Cape May Development Opportunity Don't miss this exceptional 16,021 sq ft (.35 acre) lot that spans an entire block with an impressive 180 feet of frontage along a main road. Zoned C-3 in West Cape May, this property allows for residential units above ground-floor commercial space—perfect for mixed-use development in a vibrant downtown setting. The zoning is designed to encourage higher-density, mixed-use projects that contribute to the charm and success of West Cape May's downtown area. Currently, the lot is home to an operating restaurant and already has water, sewer, and gas connections in place. The current owner has explored development options that align with existing zoning, including a potential project with up to 12 residential units above commercial space. The property may offer views of the water, beach, and nearby nature preserve, all just a short walk from some of the area's most sought-after beaches. If the beach isn't your preference, the lot's central location—within walking distance of downtown West Cape May, Cape May's Washington Street Mall, and numerous restaurants-offers unmatched convenience. This double corner lot was previously a gas station, and a No Further Action letter has already been secured by the current owner. See the attached renderings for a glimpse of the property\'s potential. While several ideas have been explored, the possibilities are far from exhausted. One thing's certain: this is a prime location with incredible promise. All approvals for development will be on the buyer to obtain at buyer\'s expense. All information is deemed accurate and should be confirmed by buyers. All approvals will be buyer\'s requirement at buyers\' expense