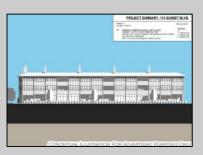

## COMMENTS

West Cape May Development Opportunity Don't miss this exceptional 16,021 sq ft (.35 acre) lot that spans an entire block with an impressive 180 feet of frontage along a main road. Zoned C-3 in West Cape May, this property allows for residential units above ground-floor commercial space—perfect for mixed-use development in a vibrant downtown setting. The zoning is designed to encourage higher-density, mixed-use projects that contribute to the charm and success of West Cape May's downtown area. Currently, the lot is home to an operating restaurant and already has water, sewer, and gas connections in place. The current owner has explored development options that align with existing zoning, including a potential project with up to 12 residential units above commercial space. The property may offer views of the water, beach, and nearby nature preserve, all just a short walk from some of the area's most sought-after beaches. If the beach isn't your preference, the lot's central location-within walking distance of downtown West Cape May, Cape May's Washington Street Mall, and numerous restaurants-offers unmatched convenience. This double corner lot was previously a gas station, and a No Further Action letter has already been secured by the current owner. See the attached renderings for a glimpse of the property\'s potential. While several ideas have been explored, the possibilities are far from exhausted. One thing's certain: this is a prime location with incredible promise. All approvals for development will be on the buyer to obtain at buyer\'s expense. All information is deemed accurate and should be confirmed by buyers. All approvals will be buyer's requirement at buvers\' expense