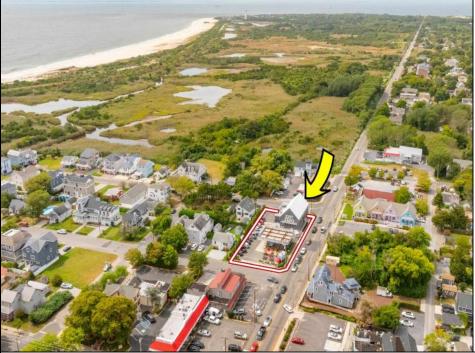

## COMMENTS

West Cape May Development Opportunity Don't miss this exceptional 16,021 sq ft (.35 acre) lot that spans an entire block with an impressive 180 feet of frontage along a main road. Zoned C-3 in West Cape May, this property allows for residential units above ground-floor commercial space—perfect for mixed-use development in a vibrant downtown setting. The zoning is designed to encourage higher-density, mixed-use projects that contribute to the charm and success of West Cape May's downtown area. Currently, the lot is home to an operating restaurant and already has water, sewer, and gas connections in place. The current owner has explored development options that align with existing zoning, including a potential project with up to 12 residential units above commercial space. The property may offer views of the water, beach, and nearby nature preserve, all just a short walk from some of the area's most sought-after beaches. If the beach isn't your preference, the lot's central location-within walking distance of downtown West Cape May, Cape May's Washington Street Mall, and numerous restaurants-offers unmatched convenience. This double corner lot was previously a gas station, and a No Further Action letter has already been secured by the current owner. See the attached renderings for a glimpse of the property\'s potential. While several ideas have been explored, the possibilities are far from exhausted. One thing's certain: this is a prime location with incredible promise. All approvals for development will be on the buyer to obtain at buyer\'s expense. All information is deemed accurate and should be confirmed by buyers. All approvals will be buyer's requirement at buvers\' expense