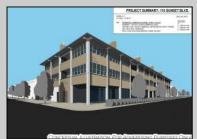

## COMMENTS

West Cape May Development Opportunity Don't miss this exceptional 16,021 sq ft (.35 acre) lot that spans an entire block with an impressive 180 feet of frontage along a main road. Zoned C-3 in West Cape May, this property allows for residential units above ground-floor commercial space—perfect for mixed-use development in a vibrant downtown setting. The zoning is designed to encourage higher-density, mixed-use projects that contribute to the charm and success of West Cape May's downtown area. Currently, the lot is home to an operating restaurant and already has water, sewer, and gas connections in place. The current owner has explored development options that align with existing zoning, including a potential project with up to 12 residential units above commercial space. The property may offer views of the water, beach, and nearby nature preserve, all just a short walk from some of the area's most sought-after beaches. If the beach isn't your preference, the lot's central location-within walking distance of downtown West Cape May, Cape May's Washington Street Mall, and numerous restaurants-offers unmatched convenience. This double corner lot was previously a gas station, and a No Further Action letter has already been secured by the current owner. See the attached renderings for a glimpse of the property\'s potential. While several ideas have been explored, the possibilities are far from exhausted. One thing's certain: this is a prime location with incredible promise. All approvals for development will be on the buyer to obtain at buyer\'s expense. All information is deemed accurate and should be confirmed by buyers. All approvals will be buyer's requirement at buvers\' expense