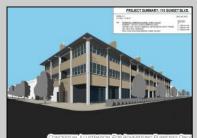

## COMMENTS

West Cape May Development Opportunity Don't miss this exceptional 16,021 sq ft (.35 acre) lot that spans an entire block with an impressive 180 feet of frontage along a main road. Zoned C-3 in West Cape May, this property allows for residential units above ground-floor commercial space—perfect for mixed-use development in a vibrant downtown setting. The zoning is designed to encourage higher-density, mixed-use projects that contribute to the charm and success of West Cape May's downtown area. Currently, the lot is home to an operating restaurant and already has water, sewer, and gas connections in place. The current owner has explored development options that align with existing zoning, including a potential project with up to 12 residential units above commercial space. The property may offer views of the water, beach, and nearby nature preserve, all just a short walk from some of the area's most sought-after beaches. If the beach isn't your preference, the lot's central location-within walking distance of downtown West Cape May, Cape May's Washington Street Mall, and numerous restaurants-offers unmatched convenience. This double corner lot was previously a gas station, and a No Further Action letter has already been secured by the current owner. See the attached renderings for a glimpse of the property\'s potential. While several ideas have been explored, the possibilities are far from exhausted. One thing's certain: this is a prime location with incredible promise. All approvals for development will be on the buyer to obtain at buyer\'s expense. All information is deemed accurate and should be confirmed by buyers. All approvals will be buyer's requirement at buyers\' expense