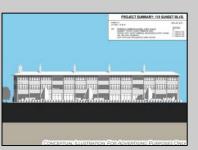

## COMMENTS

West Cape May Development Opportunity Don't miss this exceptional 16,021 sq ft (.35 acre) lot that spans an entire block with an impressive 180 feet of frontage along a main road. Zoned C-3 in West Cape May, this property allows for residential units above ground-floor commercial space—perfect for mixed-use development in a vibrant downtown setting. The zoning is designed to encourage higher-density, mixed-use projects that contribute to the charm and success of West Cape May's downtown area. Currently, the lot is home to an operating restaurant and already has water, sewer, and gas connections in place. The current owner has explored development options that align with existing zoning, including a potential project with up to 12 residential units above commercial space. The property may offer views of the water, beach, and nearby nature preserve, all just a short walk from some of the area's most sought-after beaches. If the beach isn't your preference, the lot's central location-within walking distance of downtown West Cape May, Cape May's Washington Street Mall, and numerous restaurants-offers unmatched convenience. This double corner lot was previously a gas station, and a No Further Action letter has already been secured by the current owner. See the attached renderings for a glimpse of the property\'s potential. While several ideas have been explored, the possibilities are far from exhausted. One thing's certain: this is a prime location with incredible promise. All approvals for development will be on the buyer to obtain at buyer\'s expense. All information is deemed accurate and should be confirmed by buyers. All approvals will be buyer's requirement at buyers\' expense