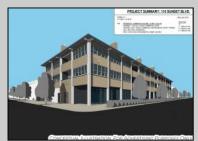

## COMMENTS

West Cape May Development Opportunity Don't miss this exceptional 16,021 sq ft (.35 acre) lot that spans an entire block with an impressive 180 feet of frontage along a main road. Zoned C-3 in West Cape May, this property allows for residential units above ground-floor commercial space—perfect for mixed-use development in a vibrant downtown setting. The zoning is designed to encourage higher-density, mixed-use projects that contribute to the charm and success of West Cape May's downtown area. Currently, the lot is home to an operating restaurant and already has water, sewer, and gas connections in place. The current owner has explored development options that align with existing zoning, including a potential project with up to 12 residential units above commercial space. The property may offer views of the water, beach, and nearby nature preserve, all just a short walk from some of the area's most sought-after beaches. If the beach isn't your preference, the lot's central location-within walking distance of downtown West Cape May, Cape May's Washington Street Mall, and numerous restaurants-offers unmatched convenience. This double corner lot was previously a gas station, and a No Further Action letter has already been secured by the current owner. See the attached renderings for a glimpse of the property\'s potential. While several ideas have been explored, the possibilities are far from exhausted. One thing's certain: this is a prime location with incredible promise. All approvals for development will be on the buyer to obtain at buyer\'s expense. All information is deemed accurate and should be confirmed by buyers. All approvals will be buyer's requirement at buyers\' expense