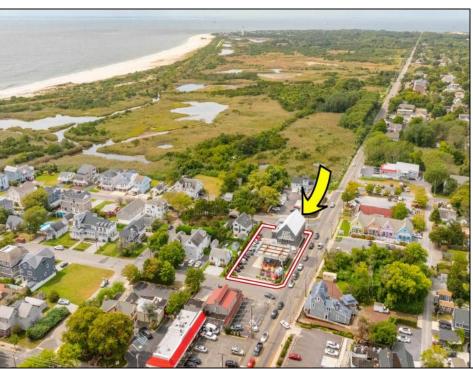

## **COMMENTS**

West Cape May Development Opportunity Don't miss this exceptional 16,021 sq ft (.35 acre) lot that spans an entire block with an impressive 180 feet of frontage along a main road. Zoned C-3 in West Cape May, this property allows for residential units above ground-floor commercial space—perfect for mixed-use development in a vibrant downtown setting. The zoning is designed to encourage higher-density, mixed-use projects that contribute to the charm and success of West Cape May's downtown area. Currently, the lot is home to an operating restaurant and already has water, sewer, and gas connections in place. The current owner has explored development options that align with existing zoning, including a potential project with up to 12 residential units above commercial space. The property may offer views of the water, beach, and nearby nature preserve, all just a short walk from some of the area's most sought-after beaches. If the beach isn't your preference, the lot's central location—within walking distance of downtown West Cape May, Cape May's Washington Street Mall, and numerous restaurants-offers unmatched convenience. This double corner lot was previously a gas station, and a No Further Action letter has already been secured by the current owner. See the attached renderings for a glimpse of the property\'s potential. While several ideas have been explored, the possibilities are far from exhausted. One thing's certain: this is a prime location with incredible promise. All approvals for development will be on the buyer to obtain at buyer\'s expense. All information is deemed accurate and should be confirmed by buyers. All approvals will be buyer\'s requirement