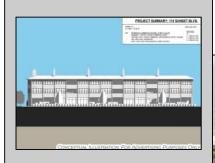

## **COMMENTS**

West Cape May Development Opportunity Don't miss this exceptional 16,021 sq ft (.35 acre) lot that spans an entire block with an impressive 180 feet of frontage along a main road. Zoned C-3 in West Cape May, this property allows for residential units above ground-floor commercial space—perfect for mixed-use development in a vibrant downtown setting. The zoning is designed to encourage higher-density, mixed-use projects that contribute to the charm and success of West Cape May's downtown area. Currently, the lot is home to an operating restaurant and already has water, sewer, and gas connections in place. The current owner has explored development options that align with existing zoning, including a potential project with up to 12 residential units above commercial space. The property may offer views of the water, beach, and nearby nature preserve, all just a short walk from some of the area's most sought-after beaches. If the beach isn't your preference, the lot's central location—within walking distance of downtown West Cape May, Cape May's Washington Street Mall, and numerous restaurants-offers unmatched convenience. This double corner lot was previously a gas station, and a No Further Action letter has already been secured by the current owner. See the attached renderings for a glimpse of the property\'s potential. While several ideas have been explored, the possibilities are far from exhausted. One thing's certain: this is a prime location with incredible promise. All approvals for development will be on the buyer to obtain at buyer\'s expense. All information is deemed accurate and should be confirmed by buyers. All approvals will be buyer\'s requirement