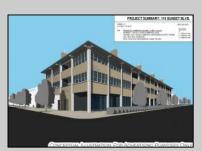

## **COMMENTS**

West Cape May Development Opportunity Don't miss this exceptional 16,021 sq ft (.35 acre) lot that spans an entire block with an impressive 180 feet of frontage along a main road. Zoned C-3 in West Cape May, this property allows for residential units above ground-floor commercial space—perfect for mixed-use development in a vibrant downtown setting. The zoning is designed to encourage higher-density, mixed-use projects that contribute to the charm and success of West Cape May's downtown area. Currently, the lot is home to an operating restaurant and already has water, sewer, and gas connections in place. The current owner has explored development options that align with existing zoning, including a potential project with up to 12 residential units above commercial space. The property may offer views of the water, beach, and nearby nature preserve, all just a short walk from some of the area's most sought-after beaches. If the beach isn't your preference, the lot's central location—within walking distance of downtown West Cape May, Cape May's Washington Street Mall, and numerous restaurants-offers unmatched convenience. This double corner lot was previously a gas station, and a No Further Action letter has already been secured by the current owner. See the attached renderings for a glimpse of the property\'s potential. While several ideas have been explored, the possibilities are far from exhausted. One thing's certain: this is a prime location with incredible promise. All approvals for development will be on the buyer to obtain at buyer\'s expense. All information is deemed accurate and should be confirmed by buyers. All approvals will be buyer\'s requirement