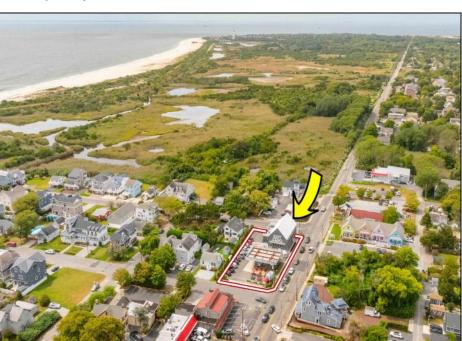

## **COMMENTS**

West Cape May Development Opportunity Don't miss this exceptional 16,021 sq ft (.35 acre) lot that spans an entire block with an impressive 180 feet of frontage along a main road. Zoned C-3 in West Cape May, this property allows for residential units above ground-floor commercial space—perfect for mixed-use development in a vibrant downtown setting. The zoning is designed to encourage higher-density, mixed-use projects that contribute to the charm and success of West Cape May's downtown area. Currently, the lot is home to an operating restaurant and already has water, sewer, and gas connections in place. The current owner has explored development options that align with existing zoning, including a potential project with up to 12 residential units above commercial space. The property may offer views of the water, beach, and nearby nature preserve, all just a short walk from some of the area's most sought-after beaches. If the beach isn't your preference, the lot's central location—within walking distance of downtown West Cape May, Cape May's Washington Street Mall, and numerous restaurants-offers unmatched convenience. This double corner lot was previously a gas station, and a No Further Action letter has already been secured by the current owner. See the attached renderings for a glimpse of the property\'s potential. While several ideas have been explored, the possibilities are far from exhausted. One thing's certain: this is a prime location with incredible promise. All approvals for development will be on the buyer to obtain at buyer\'s expense. All information is deemed accurate and should be confirmed by buyers. All approvals will be buyer\'s requirement