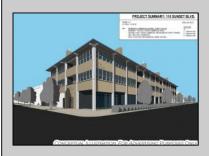

## **COMMENTS**

West Cape May Development Opportunity Don't miss this exceptional 16,021 sq ft (.35 acre) lot that spans an entire block with an impressive 180 feet of frontage along a main road. Zoned C-3 in West Cape May, this property allows for residential units above ground-floor commercial space—perfect for mixed-use development in a vibrant downtown setting. The zoning is designed to encourage higher-density, mixed-use projects that contribute to the charm and success of West Cape May's downtown area. Currently, the lot is home to an operating restaurant and already has water, sewer, and gas connections in place. The current owner has explored development options that align with existing zoning, including a potential project with up to 12 residential units above commercial space. The property may offer views of the water, beach, and nearby nature preserve, all just a short walk from some of the area's most sought-after beaches. If the beach isn't your preference, the lot's central location—within walking distance of downtown West Cape May, Cape May's Washington Street Mall, and numerous restaurants-offers unmatched convenience. This double corner lot was previously a gas station, and a No Further Action letter has already been secured by the current owner. See the attached renderings for a glimpse of the property\'s potential. While several ideas have been explored, the possibilities are far from exhausted. One thing's certain: this is a prime location with incredible promise. All approvals for development will be on the buyer to obtain at buyer\'s expense. All information is deemed accurate and should be confirmed by buyers. All approvals will be buyer\'s requirement