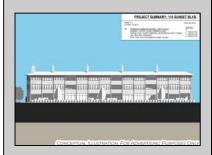

## **COMMENTS**

West Cape May Development Opportunity Don't miss this exceptional 16,021 sq ft (.35 acre) lot that spans an entire block with an impressive 180 feet of frontage along a main road. Zoned C-3 in West Cape May, this property allows for residential units above ground-floor commercial space—perfect for mixed-use development in a vibrant downtown setting. The zoning is designed to encourage higher-density, mixed-use projects that contribute to the charm and success of West Cape May's downtown area. Currently, the lot is home to an operating restaurant and already has water, sewer, and gas connections in place. The current owner has explored development options that align with existing zoning, including a potential project with up to 12 residential units above commercial space. The property may offer views of the water, beach, and nearby nature preserve, all just a short walk from some of the area's most sought-after beaches. If the beach isn't your preference, the lot's central location—within walking distance of downtown West Cape May, Cape May's Washington Street Mall, and numerous restaurants-offers unmatched convenience. This double corner lot was previously a gas station, and a No Further Action letter has already been secured by the current owner. See the attached renderings for a glimpse of the property\'s potential. While several ideas have been explored, the possibilities are far from exhausted. One thing's certain: this is a prime location with incredible promise. All approvals for development will be on the buyer to obtain at buyer\'s expense. All information is deemed accurate and should be confirmed by buyers. All approvals will be buyer\'s requirement