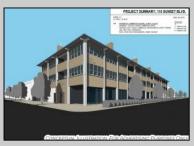

## COMMENTS

West Cape May Development Opportunity Don't miss this exceptional 16,021 sq ft (.35 acre) lot that spans an entire block with an impressive 180 feet of frontage along a main road. Zoned C-3 in West Cape May, this property allows for residential units above ground-floor commercial space—perfect for mixed-use development in a vibrant downtown setting. The zoning is designed to encourage higher-density, mixed-use projects that contribute to the charm and success of West Cape May's downtown area. Currently, the lot is home to an operating restaurant and already has water, sewer, and gas connections in place. The current owner has explored development options that align with existing zoning, including a potential project with up to 12 residential units above commercial space. The property may offer views of the water, beach, and nearby nature preserve, all just a short walk from some of the area's most sought-after beaches. If the beach isn't your preference, the lot's central location—within walking distance of downtown West Cape May, Cape May's Washington Street Mall, and numerous restaurants-offers unmatched convenience. This double corner lot was previously a gas station, and a No Further Action letter has already been secured by the current owner. See the attached renderings for a glimpse of the property\'s potential. While several ideas have been explored, the possibilities are far from exhausted. One thing's certain: this is a prime location with incredible promise. All approvals for development will be on the buyer to obtain at buyer\'s expense. All information is deemed accurate and should be confirmed by buyers. All approvals will be buyer\'s requirement at buyers\' expense