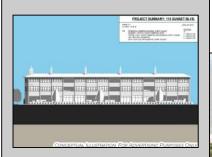

## COMMENTS

West Cape May Development Opportunity Don't miss this exceptional 16,021 sq ft (.35 acre) lot that spans an entire block with an impressive 180 feet of frontage along a main road. Zoned C-3 in West Cape May, this property allows for residential units above ground-floor commercial space—perfect for mixed-use development in a vibrant downtown setting. The zoning is designed to encourage higher-density, mixed-use projects that contribute to the charm and success of West Cape May's downtown area. Currently, the lot is home to an operating restaurant and already has water, sewer, and gas connections in place. The current owner has explored development options that align with existing zoning, including a potential project with up to 12 residential units above commercial space. The property may offer views of the water, beach, and nearby nature preserve, all just a short walk from some of the area's most sought-after beaches. If the beach isn't your preference, the lot's central location—within walking distance of downtown West Cape May, Cape May's Washington Street Mall, and numerous restaurants-offers unmatched convenience. This double corner lot was previously a gas station, and a No Further Action letter has already been secured by the current owner. See the attached renderings for a glimpse of the property\'s potential. While several ideas have been explored, the possibilities are far from exhausted. One thing's certain: this is a prime location with incredible promise. All approvals for development will be on the buyer to obtain at buyer\'s expense. All information is deemed accurate and should be confirmed by buyers. All approvals will be buyer\'s requirement at buyers\' expense