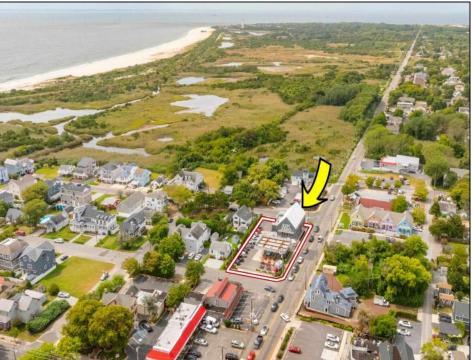

## COMMENTS

West Cape May Development Opportunity Don't miss this exceptional 16,021 sq ft (.35 acre) lot that spans an entire block with an impressive 180 feet of frontage along a main road. Zoned C-3 in West Cape May, this property allows for residential units above ground-floor commercial space—perfect for mixed-use development in a vibrant downtown setting. The zoning is designed to encourage higher-density, mixed-use projects that contribute to the charm and success of West Cape May's downtown area. Currently, the lot is home to an operating restaurant and already has water, sewer, and gas connections in place. The current owner has explored development options that align with existing zoning, including a potential project with up to 12 residential units above commercial space. The property may offer views of the water, beach, and nearby nature preserve, all just a short walk from some of the area's most sought-after beaches. If the beach isn't your preference, the lot's central location—within walking distance of downtown West Cape May, Cape May's Washington Street Mall, and numerous restaurants-offers unmatched convenience. This double corner lot was previously a gas station, and a No Further Action letter has already been secured by the current owner. See the attached renderings for a glimpse of the property\'s potential. While several ideas have been explored, the possibilities are far from exhausted. One thing's certain: this is a prime location with incredible promise. All approvals for development will be on the buyer to obtain at buyer\'s expense. All information is deemed accurate and should be confirmed by buyers. All approvals will be buyer\'s requirement at buyers\' expense