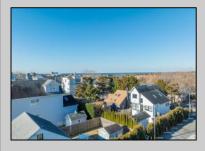

## COMMENTS

West Cape May Development Opportunity Don't miss this exceptional 16,021 sq ft (.35 acre) lot that spans an entire block with an impressive 180 feet of frontage along a main road. Zoned C-3 in West Cape May, this property allows for residential units above ground-floor commercial space—perfect for mixed-use development in a vibrant downtown setting. The zoning is designed to encourage higher-density, mixed-use projects that contribute to the charm and success of West Cape May's downtown area. Currently, the lot is home to an operating restaurant and already has water, sewer, and gas connections in place. The current owner has explored development options that align with existing zoning, including a potential project with up to 12 residential units above commercial space. The property may offer views of the water, beach, and nearby nature preserve, all just a short walk from some of the area's most sought-after beaches. If the beach isn't your preference, the lot's central location—within walking distance of downtown West Cape May, Cape May's Washington Street Mall, and numerous restaurants-offers unmatched convenience. This double corner lot was previously a gas station, and a No Further Action letter has already been secured by the current owner. See the attached renderings for a glimpse of the property\'s potential. While several ideas have been explored, the possibilities are far from exhausted. One thing's certain: this is a prime location with incredible promise. All approvals for development will be on the buyer to obtain at buyer\'s expense. All information is deemed accurate and should be confirmed by buyers. All approvals will be buyer\'s requirement at buyers\' expense