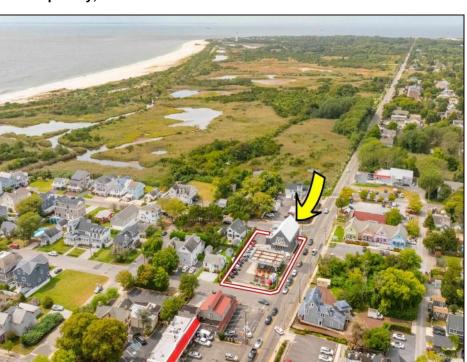

## **COMMENTS**

West Cape May Development Opportunity Don't miss this exceptional 16,021 sq ft (.35 acre) lot that spans an entire block with an impressive 180 feet of frontage along a main road. Zoned C-3 in West Cape May, this property allows for residential units above ground-floor commercial space—perfect for mixed-use development in a vibrant downtown setting. The zoning is designed to encourage higher-density, mixed-use projects that contribute to the charm and success of West Cape May's downtown area. Currently, the lot is home to an operating restaurant and already has water, sewer, and gas connections in place. The current owner has explored development options that align with existing zoning, including a potential project with up to 12 residential units above commercial space. The property may offer views of the water, beach, and nearby nature preserve, all just a short walk from some of the area's most sought-after beaches. If the beach isn't your preference, the lot's central location—within walking distance of downtown West Cape May, Cape May's Washington Street Mall, and numerous restaurants-offers unmatched convenience. This double corner lot was previously a gas station, and a No Further Action letter has already been secured by the current owner. See the attached renderings for a glimpse of the property\'s potential. While several ideas have been explored, the possibilities are far from exhausted. One thing's certain: this is a prime location with incredible promise. All approvals for development will be on the buyer to obtain at buyer\'s expense. All information is deemed accurate and should be confirmed by buyers. All approvals will be buyer\'s requirement at buyers\' expense