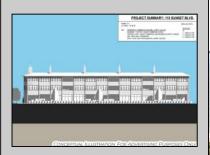

## **COMMENTS**

West Cape May Development Opportunity Don't miss this exceptional 16,021 sq ft (.35 acre) lot that spans an entire block with an impressive 180 feet of frontage along a main road. Zoned C-3 in West Cape May, this property allows for residential units above ground-floor commercial space—perfect for mixed-use development in a vibrant downtown setting. The zoning is designed to encourage higher-density, mixed-use projects that contribute to the charm and success of West Cape May's downtown area. Currently, the lot is home to an operating restaurant and already has water, sewer, and gas connections in place. The current owner has explored development options that align with existing zoning, including a potential project with up to 12 residential units above commercial space. The property may offer views of the water, beach, and nearby nature preserve, all just a short walk from some of the area's most sought-after beaches. If the beach isn't your preference, the lot's central location—within walking distance of downtown West Cape May, Cape May's Washington Street Mall, and numerous restaurants-offers unmatched convenience. This double corner lot was previously a gas station, and a No Further Action letter has already been secured by the current owner. See the attached renderings for a glimpse of the property\'s potential. While several ideas have been explored, the possibilities are far from exhausted. One thing's certain: this is a prime location with incredible promise. All approvals for development will be on the buyer to obtain at buyer\'s expense. All information is deemed accurate and should be confirmed by buyers. All approvals will be buyer\'s requirement at buyers\' expense