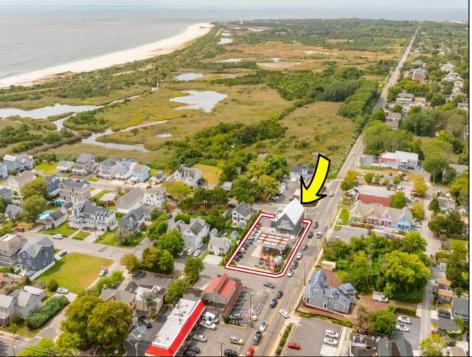

## **COMMENTS**

West Cape May Development Opportunity Don't miss this exceptional 16,021 sq ft (.35 acre) lot that spans an entire block with an impressive 180 feet of frontage along a main road. Zoned C-3 in West Cape May, this property allows for residential units above ground-floor commercial space—perfect for mixed-use development in a vibrant downtown setting. The zoning is designed to encourage higher-density, mixed-use projects that contribute to the charm and success of West Cape May's downtown area. Currently, the lot is home to an operating restaurant and already has water, sewer, and gas connections in place. The current owner has explored development options that align with existing zoning, including a potential project with up to 12 residential units above commercial space. The property may offer views of the water, beach, and nearby nature preserve, all just a short walk from some of the area's most sought-after beaches. If the beach isn't your preference, the lot's central location—within walking distance of downtown West Cape May, Cape May's Washington Street Mall, and numerous restaurants-offers unmatched convenience. This double corner lot was previously a gas station, and a No Further Action letter has already been secured by the current owner. See the attached renderings for a glimpse of the property\'s potential. While several ideas have been explored, the possibilities are far from exhausted. One thing's certain: this is a prime location with incredible promise. All approvals for development will be on the buyer to obtain at buyer\'s expense. All information is deemed accurate and should be confirmed by buyers. All approvals will be buyer\'s requirement at buyers\' expense