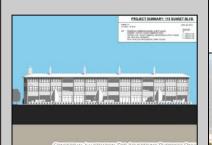

## **COMMENTS**

West Cape May Development Opportunity Don't miss this exceptional 16,021 sq ft (.35 acre) lot that spans an entire block with an impressive 180 feet of frontage along a main road. Zoned C-3 in West Cape May, this property allows for residential units above ground-floor commercial space—perfect for mixed-use development in a vibrant downtown setting. The zoning is designed to encourage higher-density, mixed-use projects that contribute to the charm and success of West Cape May's downtown area. Currently, the lot is home to an operating restaurant and already has water, sewer, and gas connections in place. The current owner has explored development options that align with existing zoning, including a potential project with up to 12 residential units above commercial space. The property may offer views of the water, beach, and nearby nature preserve, all just a short walk from some of the area's most sought-after beaches. If the beach isn't your preference, the lot's central location—within walking distance of downtown West Cape May, Cape May's Washington Street Mall, and numerous restaurants-offers unmatched convenience. This double corner lot was previously a gas station, and a No Further Action letter has already been secured by the current owner. See the attached renderings for a glimpse of the property\'s potential. While several ideas have been explored, the possibilities are far from exhausted. One thing's certain: this is a prime location with incredible promise. All approvals for development will be on the buyer to obtain at buyer\'s expense. All information is deemed accurate and should be confirmed by buyers. All approvals will be buyer\'s requirement at buyers\' expense