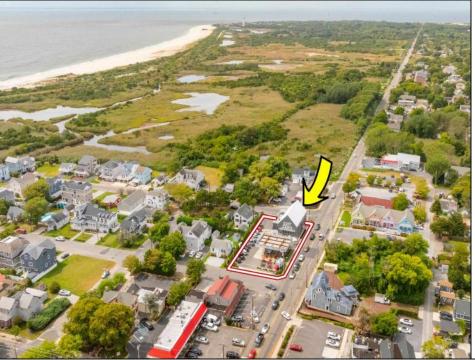

## **COMMENTS**

West Cape May Development Opportunity Don't miss this exceptional 16,021 sq ft (.35 acre) lot that spans an entire block with an impressive 180 feet of frontage along a main road. Zoned C-3 in West Cape May, this property allows for residential units above ground-floor commercial space—perfect for mixed-use development in a vibrant downtown setting. The zoning is designed to encourage higher-density, mixed-use projects that contribute to the charm and success of West Cape May's downtown area. Currently, the lot is home to an operating restaurant and already has water, sewer, and gas connections in place. The current owner has explored development options that align with existing zoning, including a potential project with up to 12 residential units above commercial space. The property may offer views of the water, beach, and nearby nature preserve, all just a short walk from some of the area's most sought-after beaches. If the beach isn't your preference, the lot's central location—within walking distance of downtown West Cape May, Cape May's Washington Street Mall, and numerous restaurants-offers unmatched convenience. This double corner lot was previously a gas station, and a No Further Action letter has already been secured by the current owner. See the attached renderings for a glimpse of the property\'s potential. While several ideas have been explored, the possibilities are far from exhausted. One thing's certain: this is a prime location with incredible promise. All approvals for development will be on the buyer to obtain at buyer\'s expense. All information is deemed accurate and should be confirmed by buyers. All approvals will be buyer\'s requirement at buyers\' expense