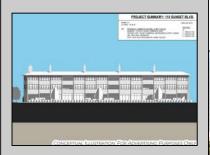

## **COMMENTS**

West Cape May Development Opportunity Don't miss this exceptional 16,021 sq ft (.35 acre) lot that spans an entire block with an impressive 180 feet of frontage along a main road. Zoned C-3 in West Cape May, this property allows for residential units above ground-floor commercial space—perfect for mixed-use development in a vibrant downtown setting. The zoning is designed to encourage higher-density, mixed-use projects that contribute to the charm and success of West Cape May's downtown area. Currently, the lot is home to an operating restaurant and already has water, sewer, and gas connections in place. The current owner has explored development options that align with existing zoning, including a potential project with up to 12 residential units above commercial space. The property may offer views of the water, beach, and nearby nature preserve, all just a short walk from some of the area's most sought-after beaches. If the beach isn't your preference, the lot's central location—within walking distance of downtown West Cape May, Cape May's Washington Street Mall, and numerous restaurants-offers unmatched convenience. This double corner lot was previously a gas station, and a No Further Action letter has already been secured by the current owner. See the attached renderings for a glimpse of the property\'s potential. While several ideas have been explored, the possibilities are far from exhausted. One thing's certain: this is a prime location with incredible promise. All approvals for development will be on the buyer to obtain at buyer\'s expense. All information is deemed accurate and should be confirmed by buyers. All approvals will be buyer\'s requirement at buyers\' expense