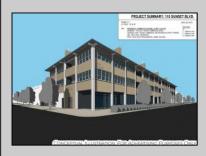

## **COMMENTS**

West Cape May Development Opportunity Don't miss this exceptional 16,021 sq ft (.35 acre) lot that spans an entire block with an impressive 180 feet of frontage along a main road. Zoned C-3 in West Cape May, this property allows for residential units above ground-floor commercial space—perfect for mixed-use development in a vibrant downtown setting. The zoning is designed to encourage higher-density, mixed-use projects that contribute to the charm and success of West Cape May's downtown area. Currently, the lot is home to an operating restaurant and already has water, sewer, and gas connections in place. The current owner has explored development options that align with existing zoning, including a potential project with up to 12 residential units above commercial space. The property may offer views of the water, beach, and nearby nature preserve, all just a short walk from some of the area's most sought-after beaches. If the beach isn't your preference, the lot's central location—within walking distance of downtown West Cape May, Cape May's Washington Street Mall, and numerous restaurants-offers unmatched convenience. This double corner lot was previously a gas station, and a No Further Action letter has already been secured by the current owner. See the attached renderings for a glimpse of the property\'s potential. While several ideas have been explored, the possibilities are far from exhausted. One thing's certain: this is a prime location with incredible promise. All approvals for development will be on the buyer to obtain at buyer\'s expense. All information is deemed accurate and should be confirmed by buyers. All approvals will be buyer\'s requirement at buyers\' expense