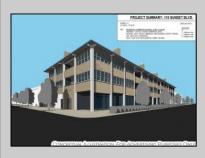

## **COMMENTS**

West Cape May Development Opportunity Don't miss this exceptional 16,021 sq ft (.35 acre) lot that spans an entire block with an impressive 180 feet of frontage along a main road. Zoned C-3 in West Cape May, this property allows for residential units above ground-floor commercial space—perfect for mixed-use development in a vibrant downtown setting. The zoning is designed to encourage higher-density, mixed-use projects that contribute to the charm and success of West Cape May's downtown area. Currently, the lot is home to an operating restaurant and already has water, sewer, and gas connections in place. The current owner has explored development options that align with existing zoning, including a potential project with up to 12 residential units above commercial space. The property may offer views of the water, beach, and nearby nature preserve, all just a short walk from some of the area's most sought-after beaches. If the beach isn't your preference, the lot's central location—within walking distance of downtown West Cape May, Cape May's Washington Street Mall, and numerous restaurants-offers unmatched convenience. This double corner lot was previously a gas station, and a No Further Action letter has already been secured by the current owner. See the attached renderings for a glimpse of the property\'s potential. While several ideas have been explored, the possibilities are far from exhausted. One thing's certain: this is a prime location with incredible promise. All approvals for development will be on the buyer to obtain at buyer\'s expense. All information is deemed accurate and should be confirmed by buyers. All approvals will be buyer\'s requirement at buyers\' expense