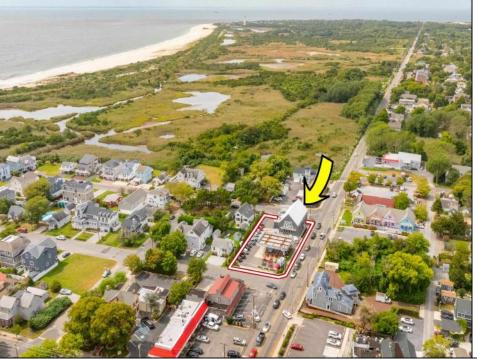

## **COMMENTS**

West Cape May Development Opportunity Don't miss this exceptional 16,021 sq ft (.35 acre) lot that spans an entire block with an impressive 180 feet of frontage along a main road. Zoned C-3 in West Cape May, this property allows for residential units above ground-floor commercial space—perfect for mixed-use development in a vibrant downtown setting. The zoning is designed to encourage higher-density, mixed-use projects that contribute to the charm and success of West Cape May's downtown area. Currently, the lot is home to an operating restaurant and already has water, sewer, and gas connections in place. The current owner has explored development options that align with existing zoning, including a potential project with up to 12 residential units above commercial space. The property may offer views of the water, beach, and nearby nature preserve, all just a short walk from some of the area's most sought-after beaches. If the beach isn't your preference, the lot's central location—within walking distance of downtown West Cape May, Cape May's Washington Street Mall, and numerous restaurants-offers unmatched convenience. This double corner lot was previously a gas station, and a No Further Action letter has already been secured by the current owner. See the attached renderings for a glimpse of the property\'s potential. While several ideas have been explored, the possibilities are far from exhausted. One thing's certain: this is a prime location with incredible promise. All approvals for development will be on the buyer to obtain at buyer\'s expense. All information is deemed accurate and should be confirmed by buyers. All approvals will be buyer\'s requirement at buyers\' expense